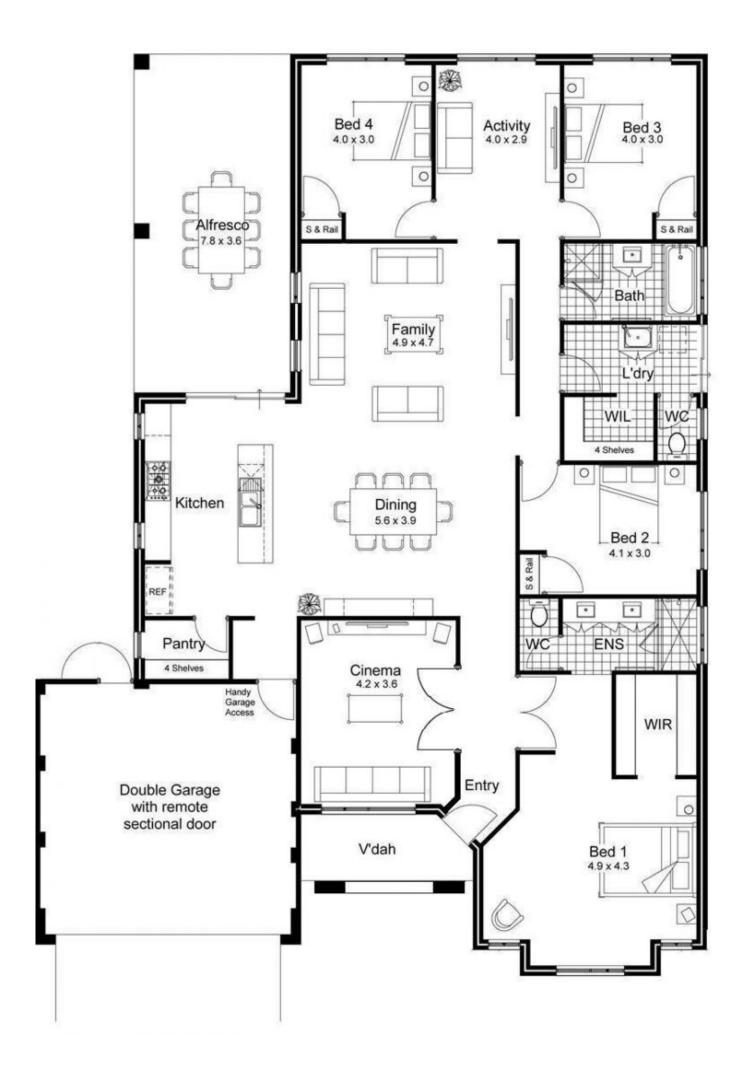

## 16 Domina Turn CAVERSHAM WA

Set in the prestigious Brookleigh Estate and surrounded by quality built modern homes, this fantastic 4 bedroom, 2 bathroom is sure to impress! The home is designed and crafted by Celebrations Homes and boasts a custom, solar powered enhanced 6 star energy rating...it really is no surprise the design has won awards at the Master Builders-Bankwest Housing Excellence Awards. This home is sleek and styled to the finest quality, all finished with an amazing amount of technology controllable from your smart phone.