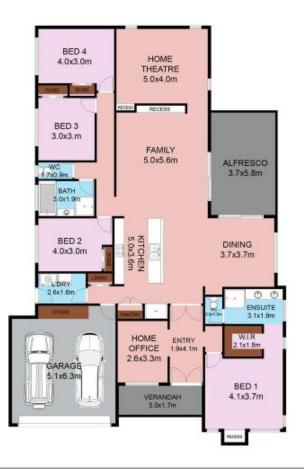

## AREAS

| VERANDAH | 7.80m <sup>2</sup>   |
|----------|----------------------|
| STORE    | 2.74m <sup>2</sup>   |
| HOUSE    | 223.20m <sup>2</sup> |
| ALERESCO | 21.72m <sup>2</sup>  |
| GARAGE   | 36.42m <sup>2</sup>  |
| TOTAL    | 291 89m <sup>2</sup> |