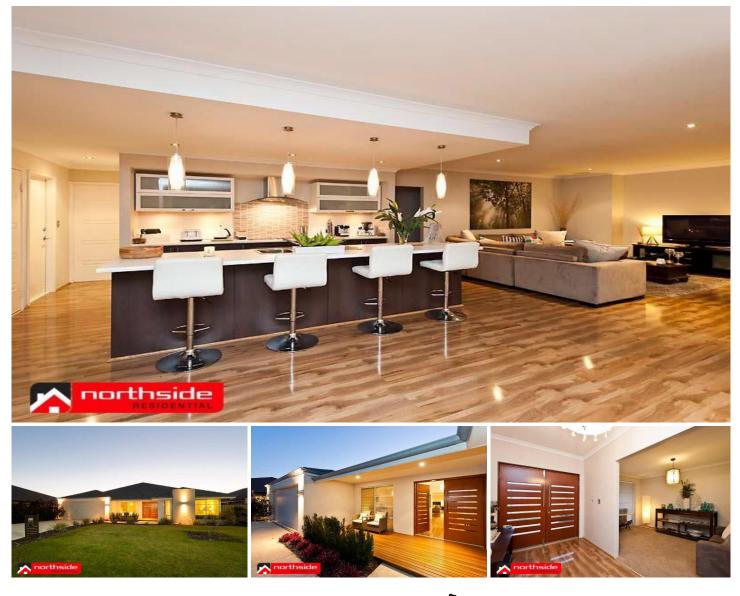

## 32 Ardea Way TAPPING WA

Built in 2010 by National Homes on a 550m block and offering 4 large bedrooms, 2 modern bathrooms, chefs kitchen, THREE separate living areas, alfresco entertaining area and low maintenance reticulated gardens this home could be the one for you!

Upon entering the home through double doors you will find the grand entrance hall which has quality floorboards which flow through the living areas of this impressive home. To the left of the entry is the separate lounge room, which could also be a great study area.

To the right of the entry is the large master bedroom suite. The room is complemented by the large walk in robe, split system air conditioning and private and spacious ensuite bathroom, equipped with double vanity, glass screen shower, plenty of storage and separate toilet. 4 🛤 2 🚔 2 🚘