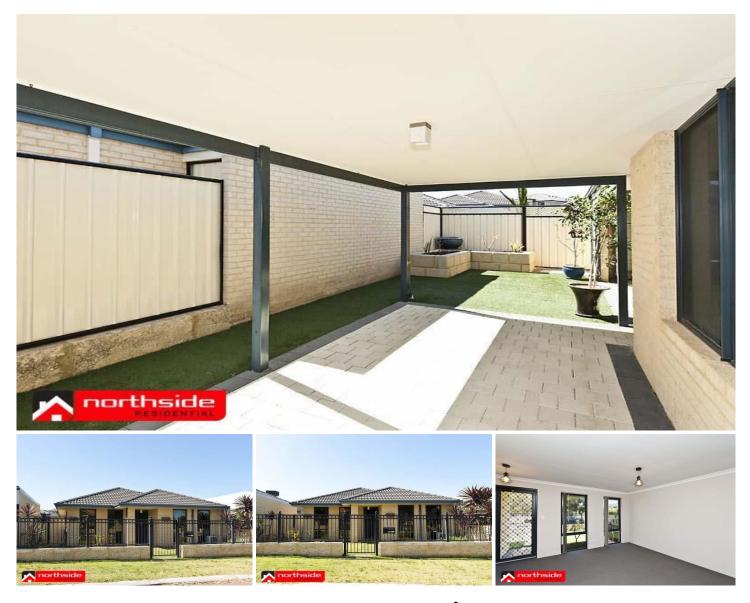

## 55 Capitol Turn CLARKSON WA

Sit back and relax in your new, low maintenance backyard this summer! Presenting you with a beautifully presented 3 bedroom, 2 bathroom home ready to move into straight away with a great price tag! Situated on a low maintenance 300m block behind a secure and private front fence, this home featuring large living areas inside, well sized entertaining area outside, reverse cycle air conditioning, solar panel system, solar hot water system, double remote garage via lane access could be the one for you!

As you enter the home you are greeted with a covered entry which opens up to the formal lounge on the left and master bedroom suite on the right. This area then flows through to the open plan kitchen, dining and family living areas. 3 🛤 2 🚔 2 🚘