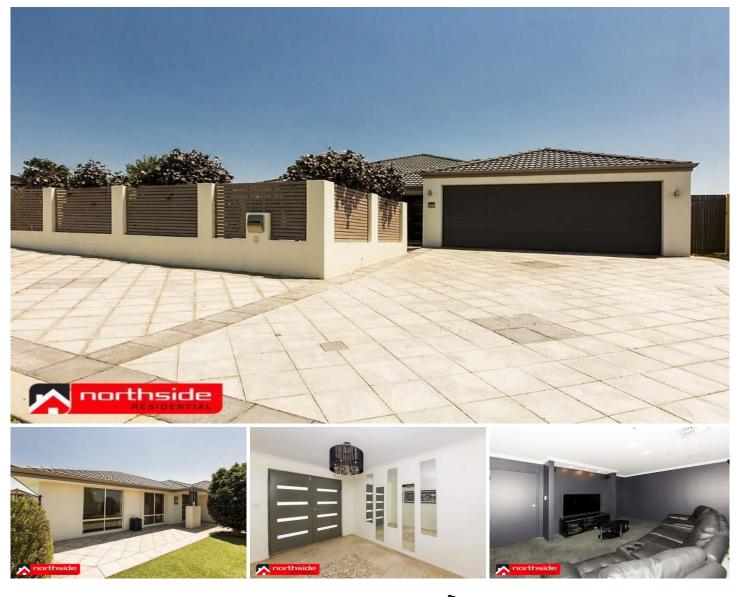

## **1 Bonvin Gardens TAPPING WA**

There is a lot to love about this 4 bedroom, 2 bathroom family home that is situated on a large corner block 609m with a large patio area with built in spa and sparking below ground pool. Located close to local amenities and offering air conditioning, 2 separate living areas PLUS dedicated theatre, large front courtyard and a 2 car garage with remote control door. Dont miss this one!

Safe and secure this home is set behind a wrap around privacy fence allowing full use of your front yard, which offers artificial lawn areas, established gardens and miniature trees, access gate to the sparkling below ground pool and a paved pathway leading to the sheltered double door entry.

Upon entering the home through modern double door entry you are welcomed with travertine tiling flowing through the 4 🛤 2 🚔 2 😭

View : https://www.prestigepropertyperth.com.au/sale/w a/northern-suburbs/tapping/residential/house/577 3806