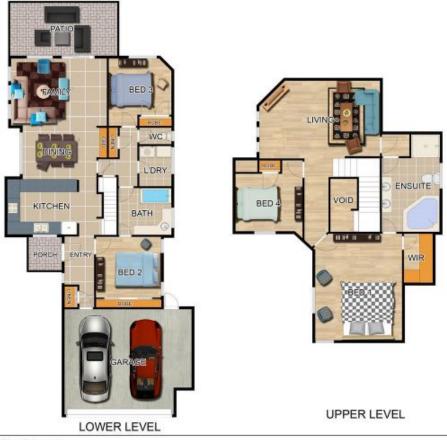

## 109A Gildercliffe Street SCARBOROUGH WA

Class, elegant sophistication and clever utilisation of space are the order of business for this fantastic low maintenance 4 bedroom, 2 bathroom plus powder room double storey 2005 built home on 301m block. Space is a huge feature of this home and the separation of the master suite upstairs with its own private ensuite bathroom, activity area and kitchenette which has a mezzanine overlooking the downstairs living zone. Move in today to this fantastic home and immerse yourself in the amazing Scarborough lifestyle immediately!

Upon approach the nice sized lawn area as you walk past your double garage, which has shoppers entrance for double entry, you have secure gate access to your main private entry and easy care gardens for that immediate feeling of warmth as you are welcomed into your entry foyer. The expansive living space is soon realised as you