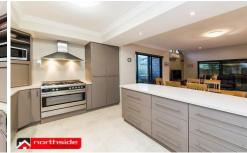

## 109A Gildercliffe Street SCARBOROUGH WA

Class, elegant sophistication and clever utilisation of space are the order of business for this fantastic low maintenance 4 bedroom, 2 bathroom plus powder room double storey 2005 built home on 301m block. Space is a huge feature of this home and the separation of the master suite upstairs with its own private ensuite bathroom, activity area and kitchenette which has a mezzanine overlooking the downstairs living zone. Move in today to this fantastic home and immerse yourself in the amazing Scarborough lifestyle immediately!

Upon approach the nice sized lawn area as you walk past your double garage, which has shoppers entrance for double entry, you have secure gate access to your main private entry and easy care gardens for that immediate feeling of warmth as you are welcomed into your entry foyer. The expansive living space is soon realised as you