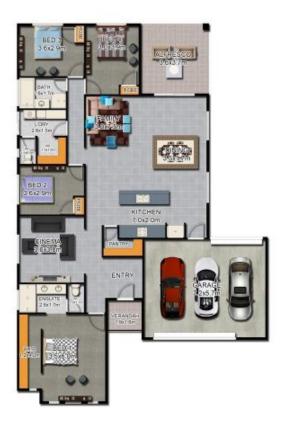

## 15 Domina Turn CAVERSHAM WA

Youll love this perfectly positioned home in the sought after Brookleigh Estate of the Swan Valley Region, just a stone throw away from Whiteman Park and the beautiful wineries that the region has to offer. Step inside and be surprised by the bright modern interior styling that makes this house feel like a home. Offering 4 great sized bedrooms, 2 large bathrooms, theatre room, multiple open plan living areas inside and paved alfresco area outside, you do not want to miss out on this one!

Upon approach the size and quality is clearly evident with the oversized garage with additional height for modern day 4 wheel drive family cars and enough width for 3 cars or 2 cars plus a camper trailer or similar. The garage comes complete with the technology hubs and remote sectional doors on the front and the rear of the garage.

## AREAS

 ROOF AREA
 306.73m²

 HOUSE
 184.74m²

 ALFRESCO
 16.15m²

 VERANDAH
 3.16m²

 GARAGE
 44.55m²

 TOTAL
 248.60m²

NORTH

15 Domina Turn CAVERSHAM