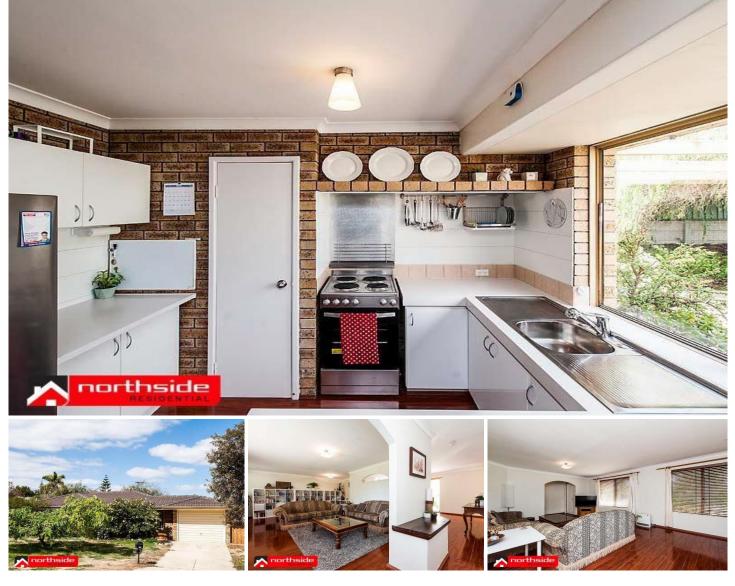

Upon entering the home and immediately to your left you will find the light and bright, comfortable and versatile L shaped, lounge room complete with new wooden look laminate flooring, sporting a fresh coat of neutral paint and an area that could be easily utilised as a home office or study.

To the right of the entrance you will find the spacious Master bedroom with generous walk in robe and access to the fresh and convenient semi en-suite bathroom.

Moving on through the home you will come to a light and