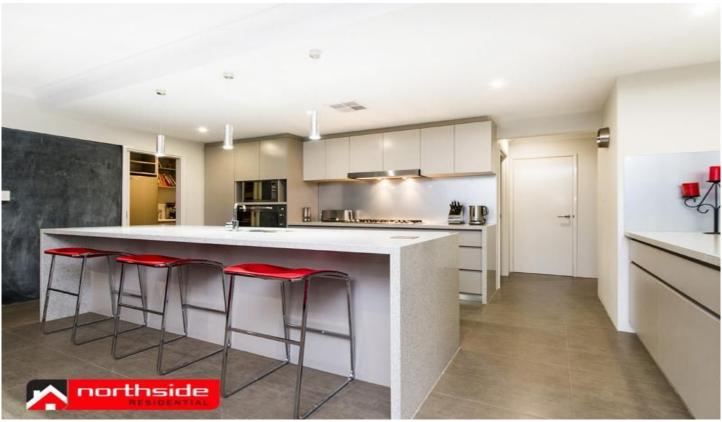

## 9 Alhambra Parkway LANDSDALE WA

Amazing quality and superior finishings are stand out features of the super sized 4 bedroom, 2 bathroom air conditioned family home complete with theatre room, powder room, enormous open plan living areas and huge alfresco overlooking the sparkling salt water pool. The unique styling of this home is immediately evident with a multi layered facade and large portico entry and continues throughout with stone bench tops, feature lighting and soaring ceilings.

Immediately welcoming is the generous entry foyer and main entry hallway with high ceilings, feature lighting, art nook and large set quality tiled flooring setting the tone for quality through this great home.