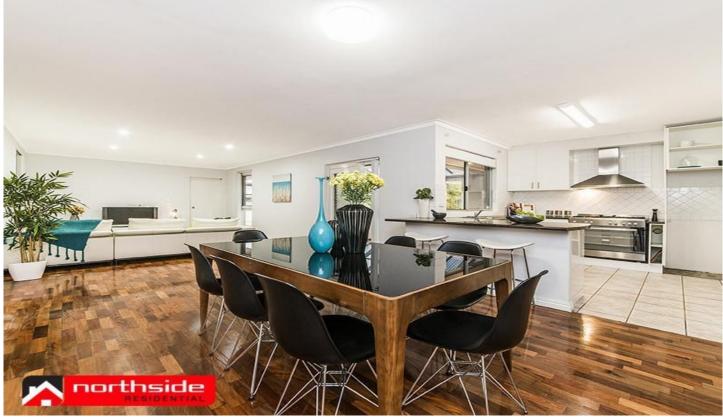

## 138 Eglinton Crescent HAMERSLEY WA

Cleverly renovated, 4 bedroom home with absolute potential to create the perfect family home. This property has a formal lounge, huge open plan kitchen/dining/2nd living area and bonus of another room which could be utilised as a study, 5th bedroom, home office or studio to the rear of the home with direct access from the garage, perfect for separate access.

A nice, freshly rendered facade welcomes you to this large home and the beautiful hardwood floorboards, high ceilings and large living areas set the scene from the moment you walk through the entry and enter the large formal lounge at the front of the home.