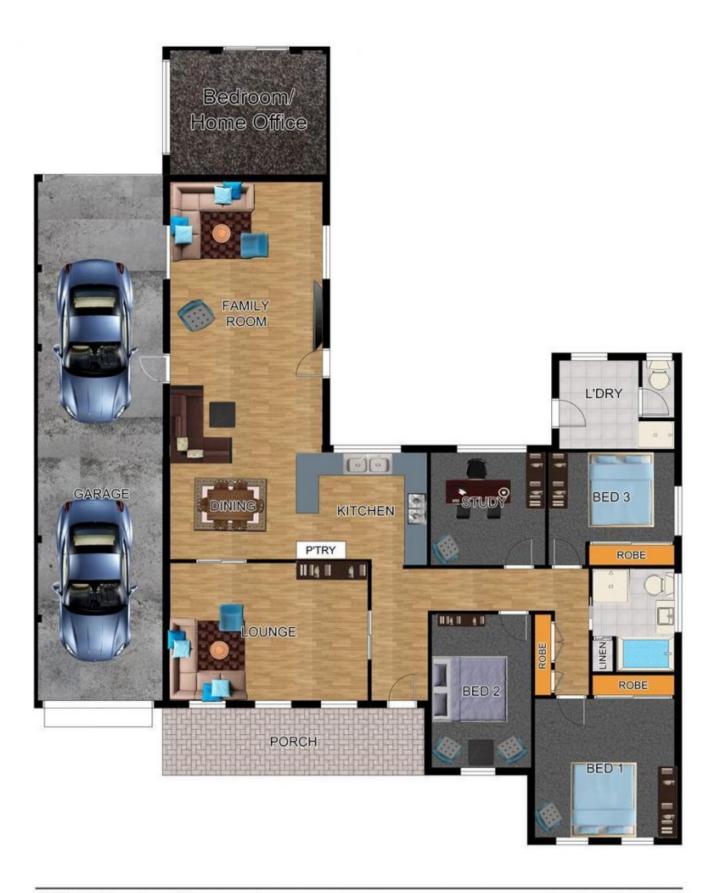

## 138 Eglinton Crescent HAMERSLEY WA

Cleverly renovated, 4 bedroom home with absolute potential to create the perfect family home. This property has a formal lounge, huge open plan kitchen/dining/2nd living area and bonus of another room which could be utilised as a study, 5th bedroom, home office or studio to the rear of the home with direct access from the garage, perfect for separate access.

A nice, freshly rendered facade welcomes you to this large home and the beautiful hardwood floorboards, high ceilings and large living areas set the scene from the moment you walk through the entry and enter the large formal lounge at the front of the home.

The formal lounge which is softly carpeted beams with light and fresh appeal through the 3 large set front windows. This front lounge has double access from the entry and

4 🚐 1 🚍 1 🗬

**View**: https://www.prestigepropertyperth.com.au/sale/wa/northern-suburbs/hamersley/residential/house/5773828