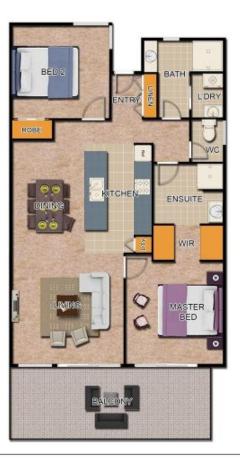

## 1/91 Reid Promenade JOONDALUP WA

Comfortable, spacious, convenient, vibrant and exciting are the adjectives that come to mind when describing the current climate in Joondalup and this particular 2 bedroom, 2 bathroom apartment. This great complex is a cut above the rest and being built in late 2009 is noticeably newer. The complex boasts a gym and entertaining area, secure parking and literally across the road from the Joondalup Health Campus, close to Joondalup Train Station, Bus routes and all the banks, cafes, restaurant and other amenities that Joondalup has to offer.

With a functional layout that includes a stylish well equipped kitchen with ample cupboard and bench top space, stainless steel appliances including a electric cook top, extractor fan and electric oven all which is connected to the open plan main living and dining areas which leads to the well sized balcony area. The comfortable and spacious living and dining area features a split system air 2 🎮 2 🚔 1 🚘