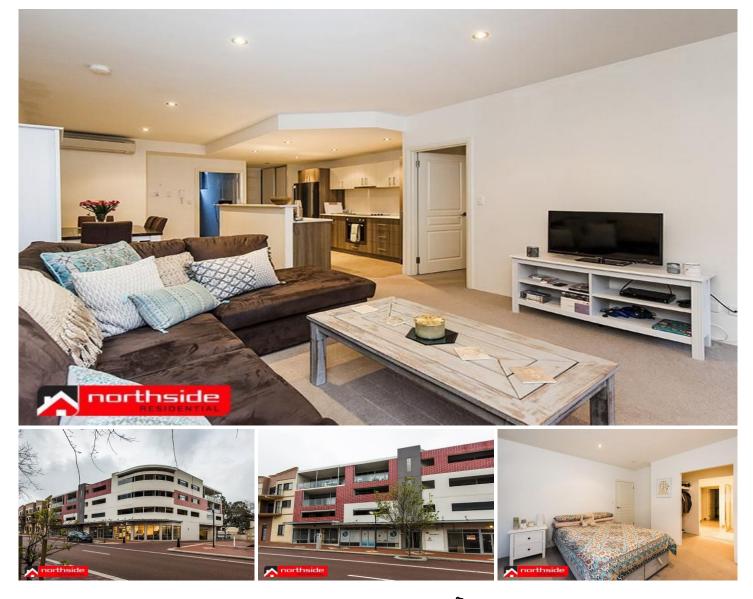

## 1/91 Reid Promenade JOONDALUP WA

Comfortable, spacious, convenient, vibrant and exciting are the adjectives that come to mind when describing the current climate in Joondalup and this particular 2 bedroom, 2 bathroom apartment. This great complex is a cut above the rest and being built in late 2009 is noticeably newer. The complex boasts a gym and entertaining area, secure parking and literally across the road from the Joondalup Health Campus, close to Joondalup Train Station, Bus routes and all the banks, cafes, restaurant and other amenities that Joondalup has to offer.

With a functional layout that includes a stylish well equipped kitchen with ample cupboard and bench top space, stainless steel appliances including a electric cook top, extractor fan and electric oven all which is connected to the open plan main living and dining areas which leads to the well sized balcony area. The comfortable and spacious living and dining area features a split system air 2 🎮 2 🚔 1 🚘