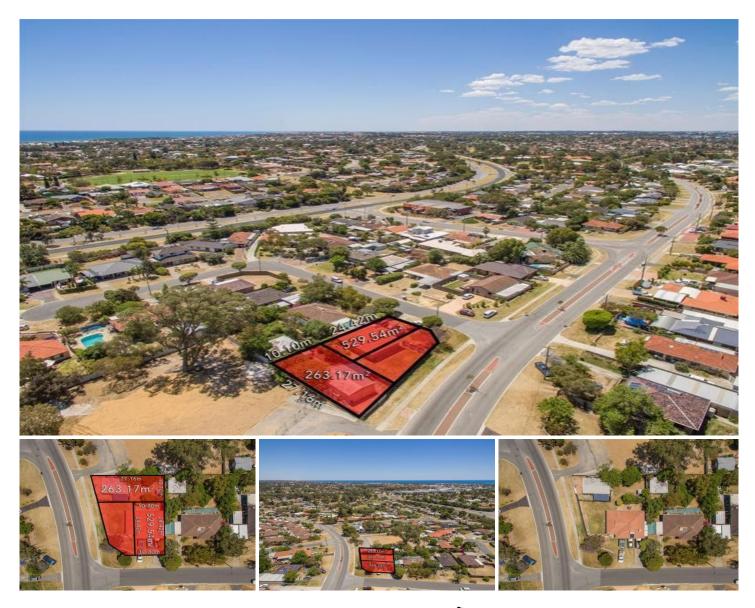

## 2 Otway Place CRAIGIE WA

Location, presentation, functionality and size are all key components when searching for your new home and now an added bonus if it is in the rezoned area of Craigie. 2 Otway Place delivers all those key components and will make for a perfect investment or live in home while you finalise your plans to develop. Being in the R40 zoning area and a corner block makes this 793m block a triplex opportunity with double street access for driveways and garages.