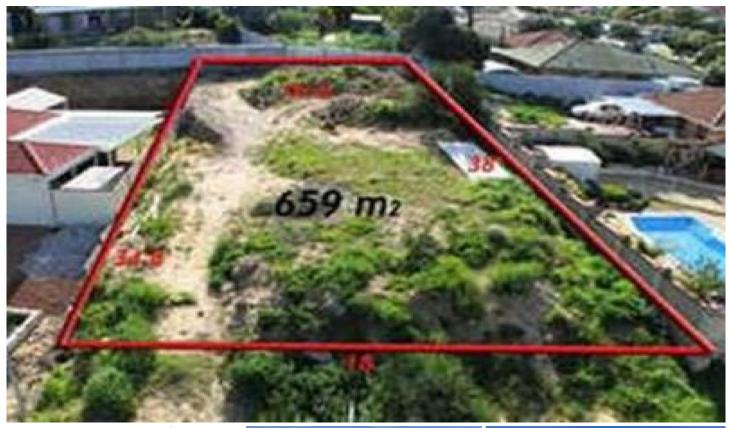

## 39 Greyhound Drive MERRIWA WA

Here is your opportunity to buy and build on the only available block in Merriwa at a very low once off price. Do yourself a favour and go for a drive and take a look at this fantastic 659sqm elevated block, that is located only minutes from the easy access public transport system, moments from the primary school, close to a park, shops and other amenities, and only a short drive to the wonderful Mindarie Marina and the stunning Northern beaches.

## Features:

659sqm Close to a Primary School