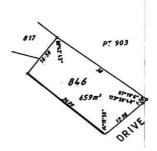

## 39 Greyhound Drive MERRIWA WA

Here is your opportunity to buy and build on the only available block in Merriwa at a very low once off price. Do yourself a favour and go for a drive and take a look at this fantastic 659sqm elevated block, that is located only minutes from the easy access public transport system, moments from the primary school, close to a park, shops and other amenities, and only a short drive to the wonderful Mindarie Marina and the stunning Northern beaches.

## Features:

659sqm Close to a Primary School