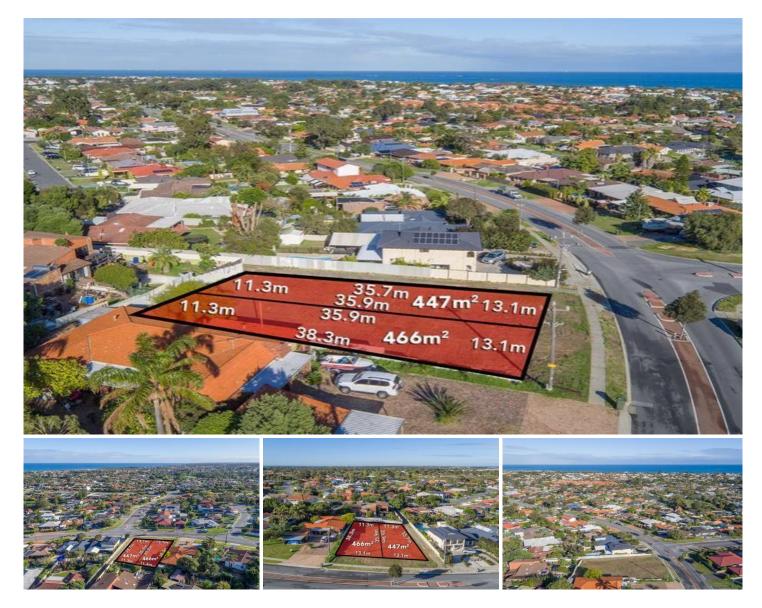

Build your dream home here with fantastic panoramic views of our stunning coastline for your family to enjoy all year round in our beautiful climate.

With a generous 13.11m frontage and total area of 466m this block will allow for a multitude of home designs both single and double storey allowing you to create a stunning property for your family and still room for a pool.

## Land Size : 466 sqm

View

: https://www.prestigepropertyperth.com.au/s ale/wa/northern-suburbs/kallaroo/residential /land/5773878

Glenn Williams 08 6225 5151