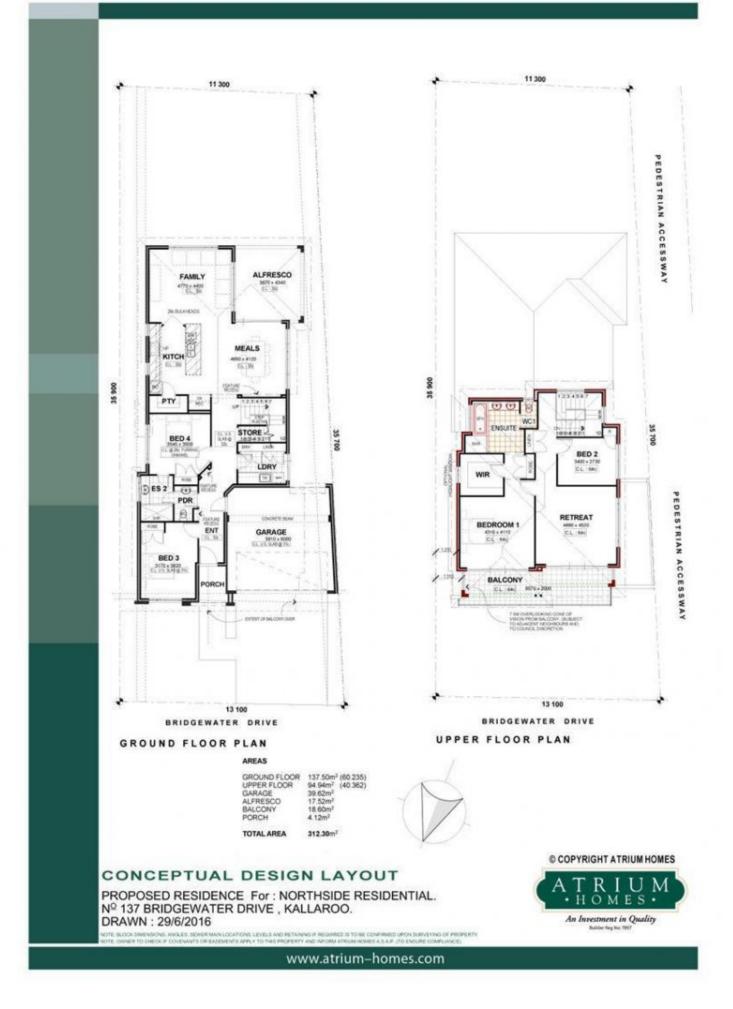

Build your dream home here with fantastic panoramic views of our stunning coastline for your family to enjoy all year round in our beautiful climate.

With a generous 13.11m frontage and total area of 466m this block will allow for a multitude of home designs both single and double storey allowing you to create a stunning property for your family and still room for a pool.