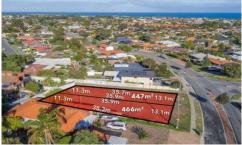

With a generous 13.11m frontage and total area of 447m this block will allow for a multitude of home designs both single and double storey allowing you to create a stunning property for your family, and still room for a pool.

Opportunities like this are certainly rare in established beachside suburbs, take advantage today before they disappear forever. Land Size: 447 sqm

**View**: https://www.prestigepropertyperth.com.au/s

ale/wa/northern-suburbs/kallaroo/residential