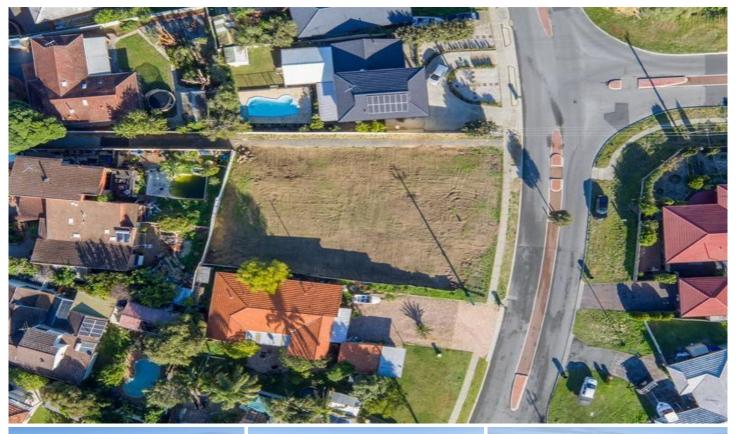

## 137A Bridgewater Drive KALLAROO WA

Enjoy your breakfast every morning overlooking the ocean horizon and relax every evening with a glass of champagne on your balcony watching beautiful sunsets. Build your dream home here with fantastic panoramic views of Perths pristine coastline for your family to enjoy all year round in this beautiful climate.

With a generous 13.11m frontage and total area of 447m this block will allow for a multitude of home designs both single and double storey allowing you to create a stunning property for your family, and still room for a pool.

Opportunities like this are certainly rare in established beachside suburbs, take advantage today before they disappear forever. Land Size: 447 sqm

**View**: https://www.prestigepropertyperth.com.au/s

ale/wa/northern-suburbs/kallaroo/residential