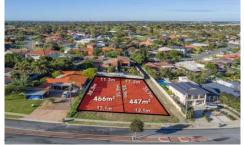

With a generous 13.11m frontage and total area of 447m this block will allow for a multitude of home designs both single and double storey allowing you to create a stunning property for your family, and still room for a pool.

Opportunities like this are certainly rare in established beachside suburbs, take advantage today before they disappear forever. Land Size: 447 sqm

**View**: https://www.prestigepropertyperth.com.au/s

ale/wa/northern-suburbs/kallaroo/residential