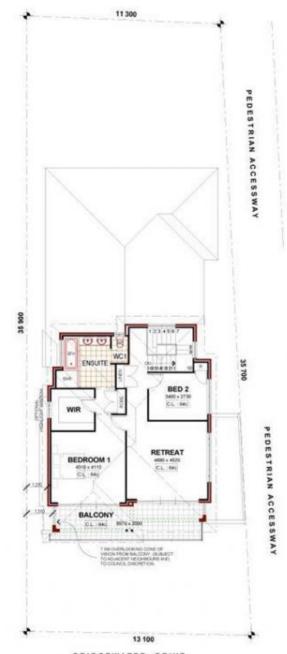

#### AREAS

GROUND FLOOR 137.50m<sup>2</sup> (60.235)
UPPER FLOOR 94.94m<sup>2</sup> (40.362)
GARAGE 39.62m<sup>2</sup>
ALFRESCO 17.52m<sup>2</sup>
BALCONY 18.60m<sup>2</sup>
PORCH 4.12m<sup>2</sup>

312.30m<sup>2</sup>

# BRIDGEWATER DRIVE UPPER FLOOR PLAN