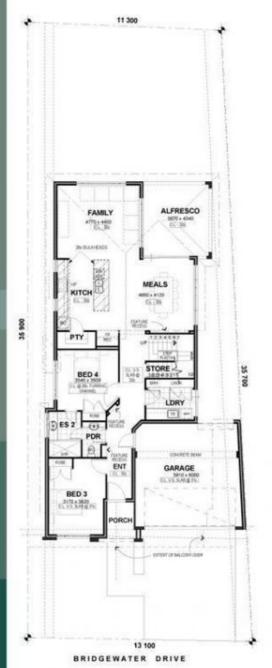

# GROUND FLOOR PLAN

#### AREAS

GROUND FLOOR 137.50m<sup>2</sup> (60.235)
UPPER FLOOR 94.94m<sup>2</sup> (40.362)
GARAGE 39.62m<sup>2</sup>
ALFRESCO 17.52m<sup>2</sup>
BALCONY 18.60m<sup>2</sup>
PORCH 4.12m<sup>2</sup>

312.30m<sup>2</sup>