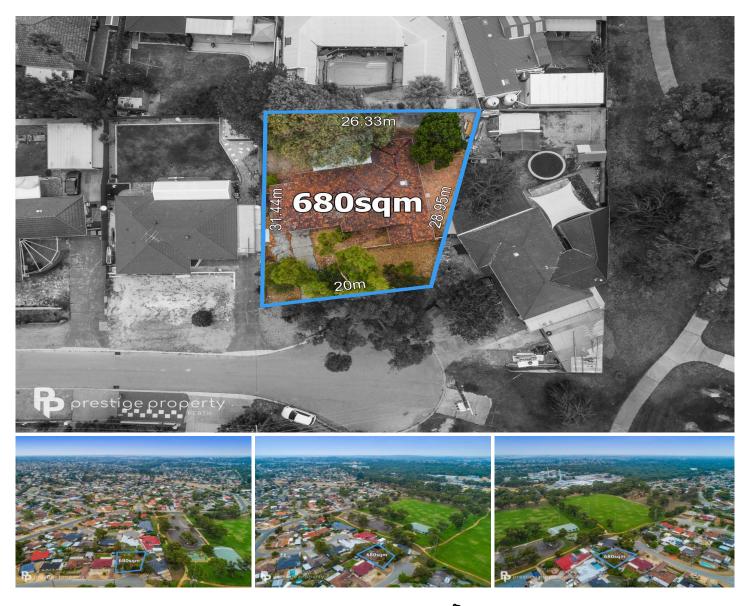

## 7 Stocker Court Craigie WA

Located perfectly in Craigie just behind the ever popular Warrandyte Park and within short distance of the ever popular Craigie Shopping Centre with IGA, Tavern, Cafes and Medical Facilities this large 4 bedroom home offers the choice to renovate, expand and make your own or demolish and build your dream home on this large 680 sqm block.

## 4 🎮 1 🚔 1 🚘

View

- Land Size : 680 sqm
  - : https://www.prestigepropertyperth.com.au/s ale/wa/northern-suburbs/craigie/residential/ house/5773888

Glenn Williams 08 6225 5151

https://www.prestigepropertyperth.com.au