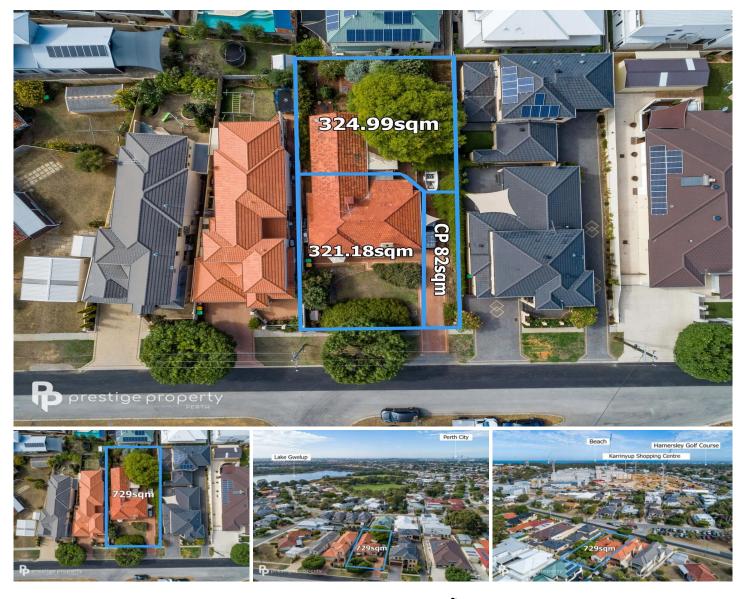

## 34 Paine Court Karrinyup WA

Situated meters from the Karrinyup Shopping Centre & Lake Gwelup and offering a large 729smq level block, you had better be quick to snap up this development opportunity!

## 3 📭 1 🚝

**Price** : \$ 770,000 **Land Size** : 729 sqm

View : https://www.prestigepropertyperth.com.au/s

ale/wa/northern-suburbs/karrinyup/residenti

al/house/5773890

Glenn Williams 08 6225 5151

Andrew Amos 08 6225 5151