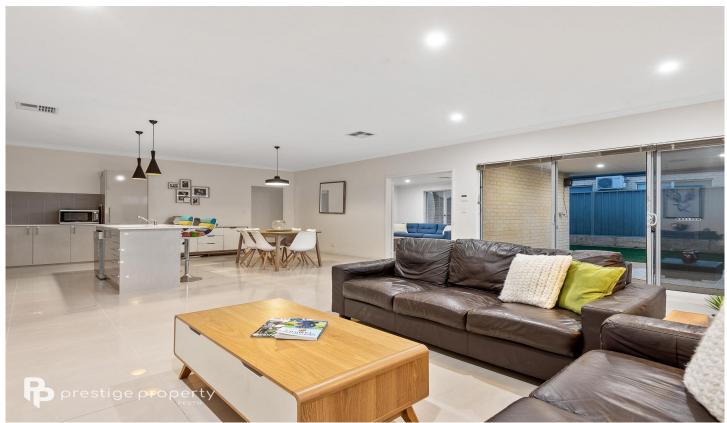

## 25 Donatello Drive Landsdale WA

Situated on a low maintenance 420sqm corner block, this light filled and beautifully presented home will have you enjoying life with less complications. Reflecting functionality and effortless style the home offers four bedrooms, two bathrooms, a separate theatre room, large open plan living, alfresco entertaining, beautifully manicured gardens, automatic double garage and ducted reverse cycle air conditioning.

Located close to local shops, schools and local transport routes, you are sure to be impressed with the space and features this home has to offer.

Property Features include but are not limited to:

- ? Low maintenance elevated front garden
- ? Sheltered entry
- ? Separate theatre room