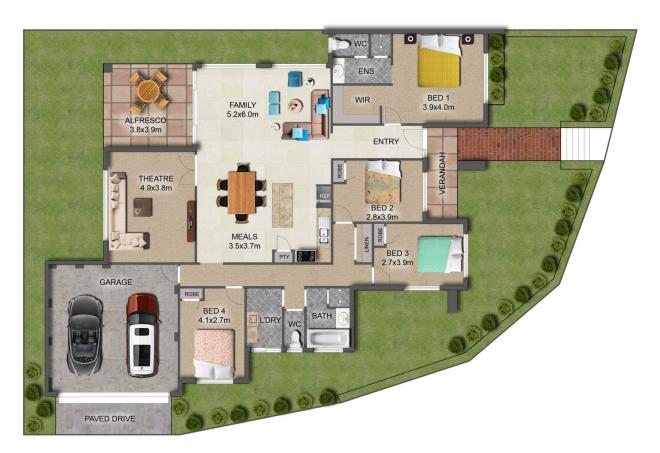

## 4 📮 2 🔓 2 😭

Land Size: 420 sqm

View: https://www.prestigepropertyperth.com.au/s

ale/wa/northern-suburbs/landsdale/residenti

al/house/5773894

Glenn Williams 08 6225 5151

FLOOR PLAN

This floor plan including furniture, fixture measurements and dimensions are approximate and for illustrative purposes only. Boxbrownie.com gives no guarantee, warranty or representation as to the accuracy and layout. All enquiries must be directed to the agent, vendor or party representing this floor plan.

HOUSE : 181.00m²
GARAGE : 36.34m²
VERANDAH : 5.89m²
ALFRESCO : 15.21m²
TOTAL : 238.44m²