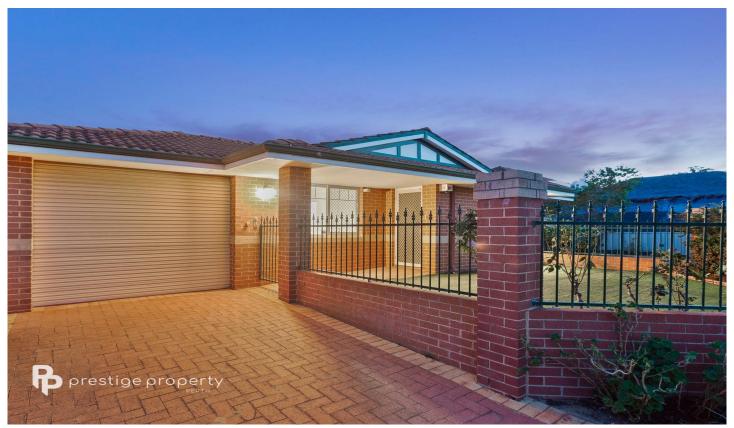

## 1/239 St Brigids Terrace Doubleview WA

Situated in a quiet complex of 3, this low maintenance 249smq villa has just been refurbished throughout, offering new paint, flooring, blinds and LED lighting, so you can just move in without having to do a thing!

The home comprises of 3 large bedrooms, all with BIRs, a semi-ensuite bathroom, separate lounge room, dining room and open plan kitchen and living area, paved rear courtyard, beautifully manicured gardens, automatic single garage and reverse cycle air conditioning.

Located close to the beach, local shops, schools and transport routes, you are sure to be impressed with the features this home has to offer.

Property features include but are not limited to:
? Low maintenance enclosed front courtyard with astro turf