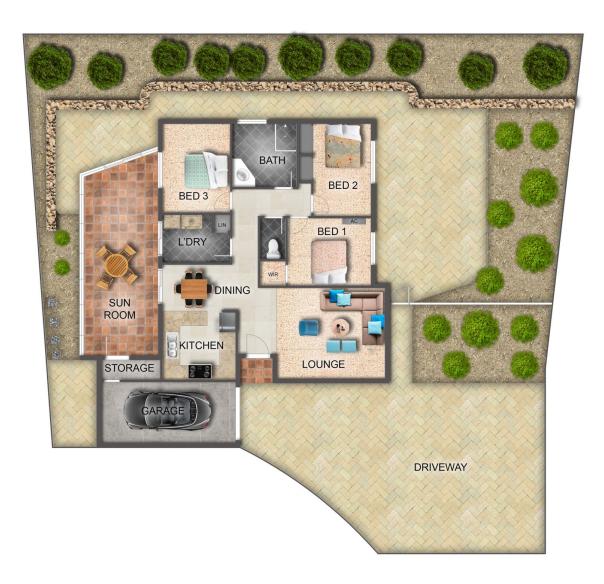

## LEASED PENDING SIGN UP

Act quickly to snap up this fantastic, very private and secure 3 bedroom, 1 bathroom low maintenance villa, that features an additional large enclosed sun room entertaining area, large functional kitchen, it's very own private courtyard, secure store room, air conditioning, a secure lockup garage, beautiful gardens and much, much more.

Set within a quiet and very well maintained complex, this superb home is situated only minutes drive from the city, and popular restaurant and cafe districts. It is also within close walking distance of public transport, stunning manmade lakes, parks and trails, a public golf course, and of course the magnificent Swan River. With features and a location such as this, this property is the ideal low maintenance, low hassle, perfect home.

## SITE PLAN

This floor plan including furniture, fixture measurements and dimensions are approximate and for illustrative purposes only. Boxbrownie.com gives no guarantee, warranty or representation as to the accuracy and layout. All enquiries must be directed to the agent, vendor or party representing this floor plan.