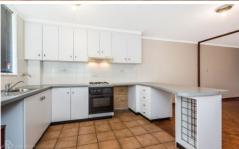

This wonderful apartment includes a fully functional & practical kitchen that is boasting ample bench top & cupboard space, a rangehood, an electric under bench oven and a 4 burner gas cook top, along with the benefit of overhead cupboards, with the remainder of the property offering a comfortable enough space to be able to dine, lounge and sleep, whilst you also have a built in wardrobe and your very own private balcony!