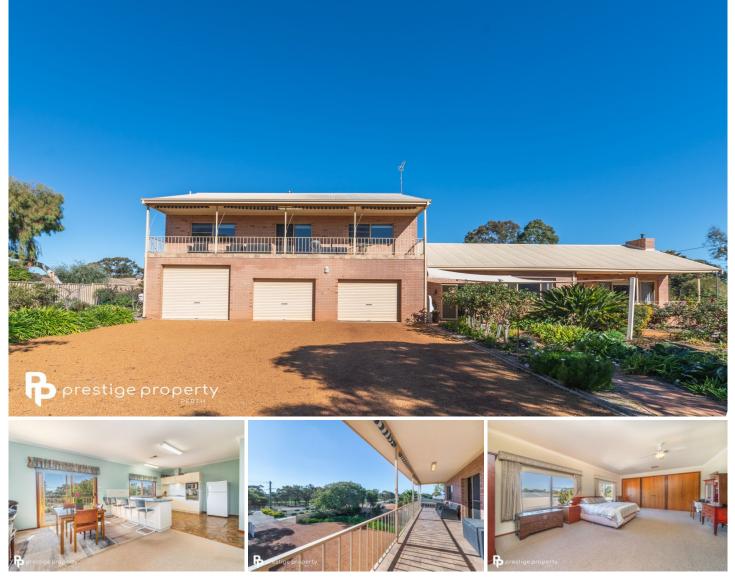

## **17 Brown Street Pingelly WA**

You will be impressed with this 1993 Spadaccini built double brick and colourbond 3 bedroom, 2 bathroom two storey home situated on a large 2577sqm corner block!

Offering large, spacious living areas, a well appointed and functional open plan kitchen, spacious bedrooms, large rear yard with side driveway access, large front yard and a huge triple garage with double height caravan roller door this home has it all catered for.

Ideally positioned on the edge of town overlooking the golf course, walking distance to medical facilities, tennis, football, lawn bowls and newly built community centre, everything is at your fingers tips yet still in a quiet, easy care location.

Property Features include but are not limited to: