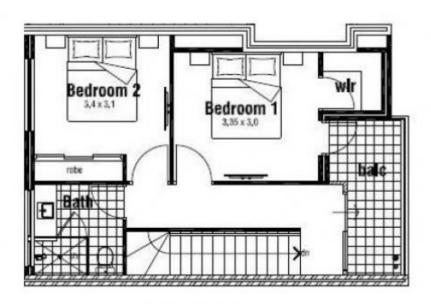

## 2/22 Jugan Street Mount Hawthorn WA

Set in a quiet, secure complex of only 6, this 2 bedroom, 1 bathroom Townhouse is sure to impress.

The stylish townhouse comes unfurnished and offers air conditioning, modern kitchen, timber flooring, open plan living, spacious bedrooms, courtyard, balcony, separate toilet and European laundry.

## 2 📭 1 🔓 1 😭

**View :** https://www.prestigepropertyperth.com.au/lease/wa/northern-suburbs/mount-hawthorn/residential/townhouse/5773903

Lauren Jetten 08 6225 5151

**GROUND FLOOR** 

FIRST FLOOR