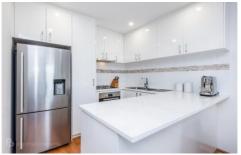

Features include, but are not limited to;

- ? Well appointed, modern kitchen with stone bench tops, breakfast bar, double sink and plenty of cupboard space
- ? Quality stainless steel kitchen appliances including