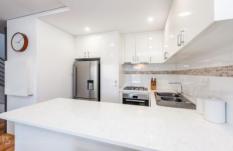

Features include, but are not limited to;

- ? Well appointed, modern kitchen with stone bench tops, breakfast bar, double sink and plenty of cupboard space
- ? Quality stainless steel kitchen appliances including