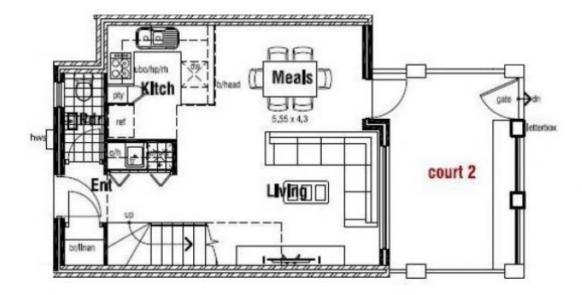

## 2/22 Jugan Street Mount Hawthorn WA

Set in a quiet, secure complex of only 6, this 2 bedroom, 1 bathroom Townhouse is sure to impress.

The stylish townhouse comes unfurnished and offers air conditioning, modern kitchen, timber flooring, open plan living, spacious bedrooms, courtyard, balcony, separate toilet and European laundry.

Features include, but are not limited to;

- ? Well appointed, modern kitchen with stone bench tops, breakfast bar, double sink and plenty of cupboard space
- ? Quality stainless steel kitchen appliances including

## 2 📭 1 🔓 1 😭

**View :** https://www.prestigepropertyperth.com.au/lease/wa/northern-suburbs/mount-hawthorn/residential/townhouse/5773903

Lauren Jetten 08 6225 5151

**GROUND FLOOR** 

FIRST FLOOR