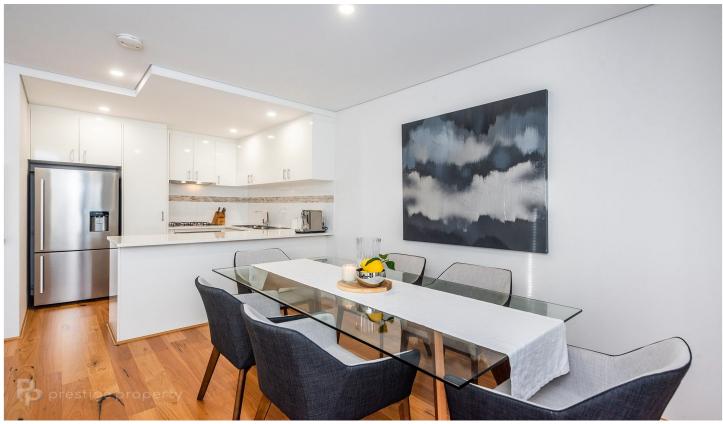

## 2/22 Jugan Street Mount Hawthorn WA

Set in a quiet, secure complex of only 6, this 2 bedroom, 1 bathroom Townhouse is sure to impress.

The stylish townhouse comes unfurnished and offers air conditioning, modern kitchen, timber flooring, open plan living, spacious bedrooms, courtyard, balcony, separate toilet and European laundry.

Features include, but are not limited to;

- ? Well appointed, modern kitchen with stone bench tops, breakfast bar, double sink and plenty of cupboard space
- ? Quality stainless steel kitchen appliances including