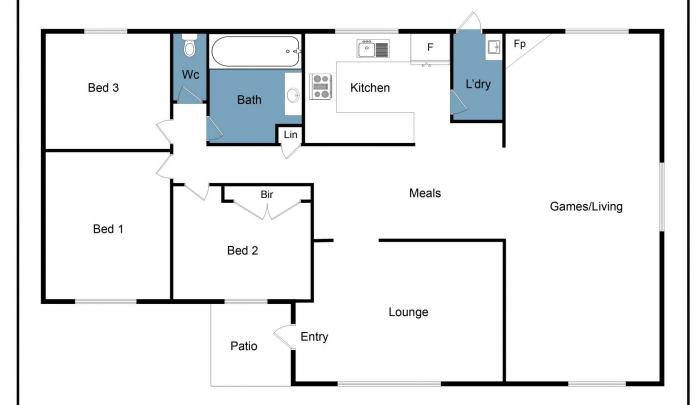

## 3 📭 1 🔓 1 😭

Land Size: 406 sqm

**View**: https://www.prestigepropertyperth.com.au/s

ale/wa/northern-suburbs/heathridge/resident

ial/house/5773905

Glenn Williams 08 6225 5151

FLOOR PLAN

This floor plan including furniture, fixture measurements and dimensions are approximate and for illustrative purposes only. Boxbrownie.com gives no guarantee, warranty or representation as to the accuracy and layout. All enquiries must be directed to the agent, vendor or party representing this floor plan.