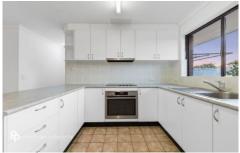

## 16 Squire Avenue Heathridge WA

Located perfectly in Heathridge within short distance to local amenities is this large 3 bedroom, 1 bathroom home offers a great layout, multiple living areas, security alarm system, air conditioning and large rear yard.

Priced to sell, act quickly before it gets snapped up!

Property Features include but are not limited to:

- ? 3 Bedrooms
- ? 1 Bathroom
- ? Separate lounge room