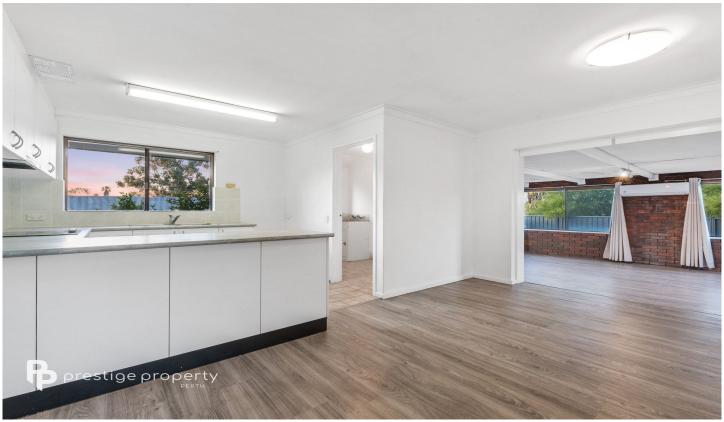

## 16 Squire Avenue Heathridge WA

Located perfectly in Heathridge within short distance to local amenities is this large 3 bedroom, 1 bathroom home offers a great layout, multiple living areas, security alarm system, air conditioning and large rear yard.

The older style 3 bedroom home would no doubt benefit from the touch of a handy owner, but with a little work and style, it will soon be offering a well laid out, solid and well built home that you could happily retain as your family home or have it provide a solid return as a rental.

Priced to sell, act quickly before it gets snapped up!

Property Features include but are not limited to:

- ? 3 Bedrooms
- ? 1 Bathroom
- ? Separate lounge room