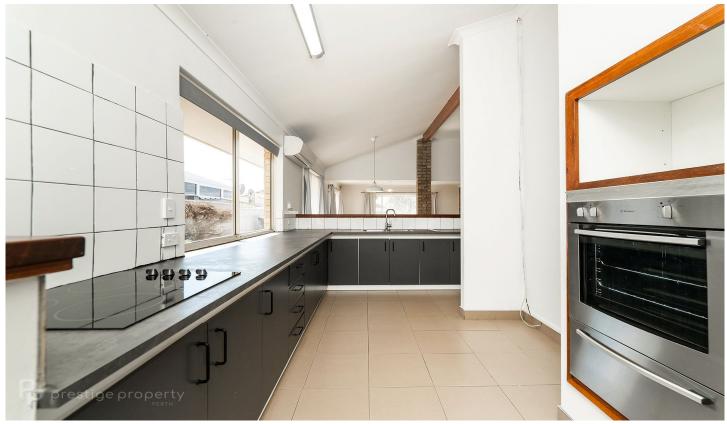

## LEASED PENDING SIGN UP

Act now to secure this generous sized family home comprising either 4 bedrooms + study or 5 bedrooms, the choice is yours.

Property Features include but are not limited to:

- ? Entry foyer
- ? Large formal lounge and dining room
- ? Large galley style kitchen overlooking the meals and living area
- ? Split system air conditioning to the open plan living area
- ? Large sunken games room
- ? High ceilings
- ? Easy care floor tiles to passage, family and games room
- ? Master bedroom with split system air conditioning, walk in robe and ensuite bathroom