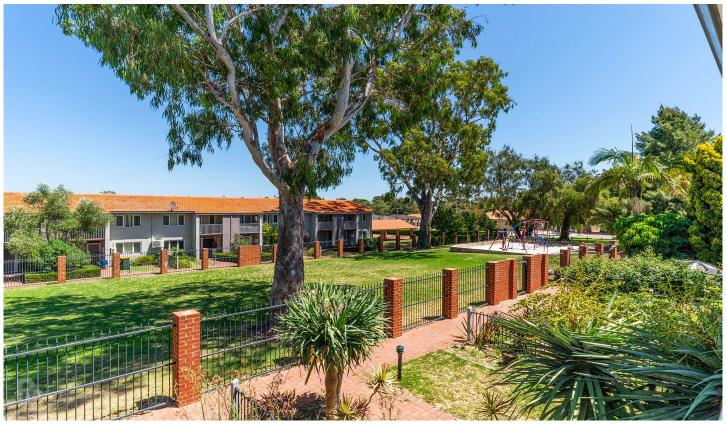

## 1/31 Markham Way Balga WA

Get in quick to secure this well presented 3 bedroom, 1 bathroom townhouse boasting ducted reverse cycle air conditioning & private balcony to the Master bedroom overlooking an attractive park and children's play area.

This beautifully presented and neutrally decorated townhouse is conveniently situated in a small secure complex of only 6 and has lawn mowing included.

Features include but are not limited to:

- ? Generous open plan living and dining with floating timber flooring, TV & gas bayonet points
- ? Modern & functional kitchen with plenty of under bench and overhead cupboards, lot of bench space, electric oven,
- 4 burner gas cook top, range hood, large fridge recess, double sink and overlooks the rear garden
- ? Master bedroom offering double built in robe & private