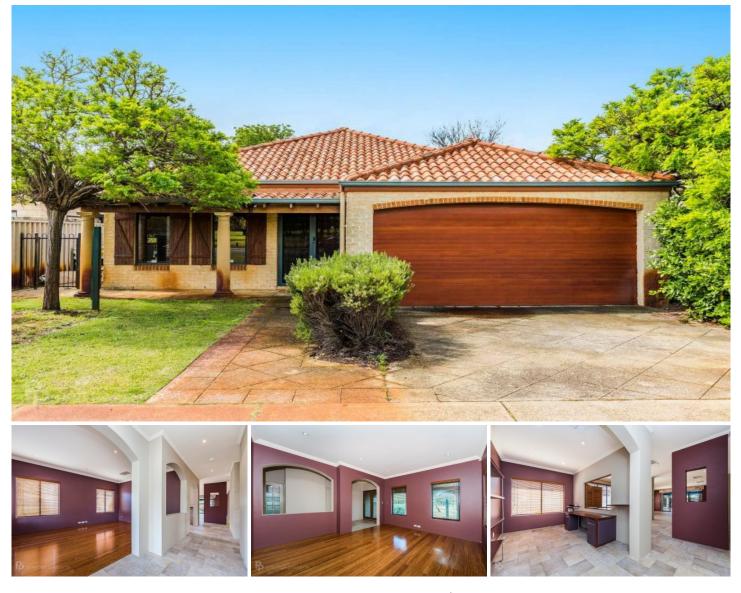

## 28 Gillon Street Karawara WA

You are sure to be impressed by this French Provence influenced 3 Bedroom, 2 Bathroom family home, which is set in an wonderful location, overlooking the beautiful George Burnett Park and within easy walking distance of the Curtin University.

Property Features include but are not limited to;

- ? Formal Entry
- ? Formal Lounge with Polished Floorboards
- ? Study with Built-In Executive Size Desk
- ? Open Plan Kitchen, Family Living, and Dining area

? Functional Galley Style Kitchen with Breakfast Bar, Double Sink, Double Fridge Recess, Ample Cupboard and Bench Space and Dishwasher

? Large Master Bedroom with 'His' & 'Hers' WIRs with a Large Private Ensuite Bathroom that Features Double Vanity plus a Separate Bath