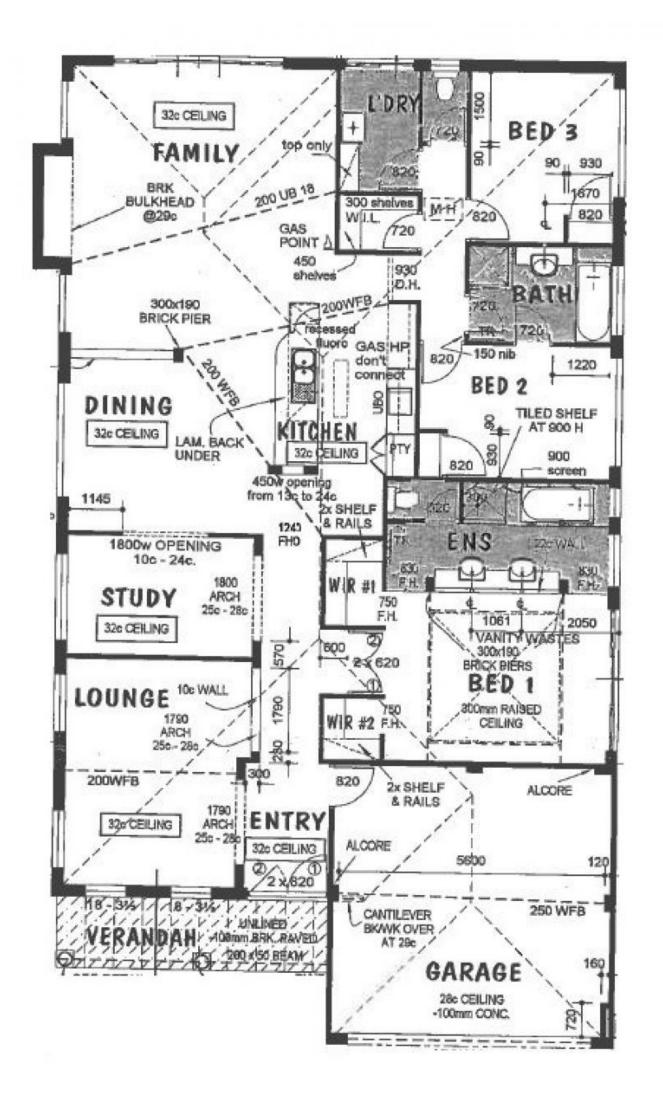

Property Features include but are not limited to;

- ? Formal Entry
- ? Formal Lounge with Polished Floorboards
- ? Study with Built-In Executive Size Desk
- ? Open Plan Kitchen, Family Living, and Dining area

? Functional Galley Style Kitchen with Breakfast Bar, Double Sink, Double Fridge Recess, Ample Cupboard and Bench Space and Dishwasher

? Large Master Bedroom with 'His' & 'Hers' WIRs with a Large Private Ensuite Bathroom that Features Double Vanity plus a Separate Bath