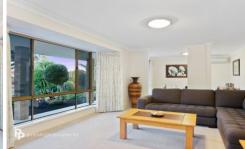

Property features include but are not limited to: DOWNSTAIRS

- ? Well established, reticulated front garden
- ? Exposed aggregate driveway and double garage with automatic roller door
- ? Welcoming entry with beautiful Redgum timber flooring adjacent to garage pedestrian door
- ? Separate formal lounge and dining room with double french glass door entry and split system air conditioning
- ? Spacious, open plan kitchen and meals area with Blackbutt timber flooring