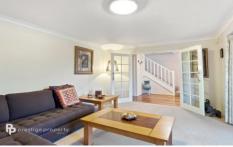

Property features include but are not limited to: DOWNSTAIRS

- ? Well established, reticulated front garden
- ? Exposed aggregate driveway and double garage with automatic roller door
- ? Welcoming entry with beautiful Redgum timber flooring adjacent to garage pedestrian door
- ? Separate formal lounge and dining room with double french glass door entry and split system air conditioning
- ? Spacious, open plan kitchen and meals area with Blackbutt timber flooring