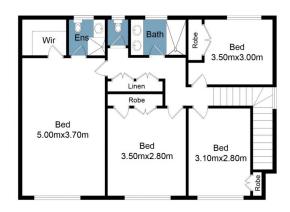

## FIRST FLOOR PLAN

All enquiries must be directed to the agent, vendor or party representing this floor plan.

First Floor Approx Floor Area 85.5m<sup>2</sup> (920Sq Ft)

Ground Floor

Approx Floor Area 153.9m² (165Sq Ft)

15 Northwood Way, Kallaroo