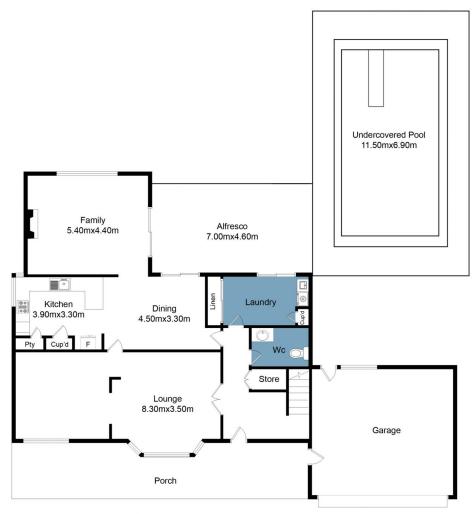

## GROUND FLOOR PLAN

This floor plan including furniture, fixture measurements and dimensions are approximate and for illustrative purposes only. Boxbrownie.com gives no guarantee, warranty or representation as to the accuracy and layout.

All enquiries must be directed to the agent, vendor or party representing this floor plan.

First Floor Approx Floor Area 85.5m<sup>2</sup> (920Sq Ft)

Ground Floor

Approx Floor Area 153.9m² (165Sq Ft)

15 Northwood Way, Kallaroo