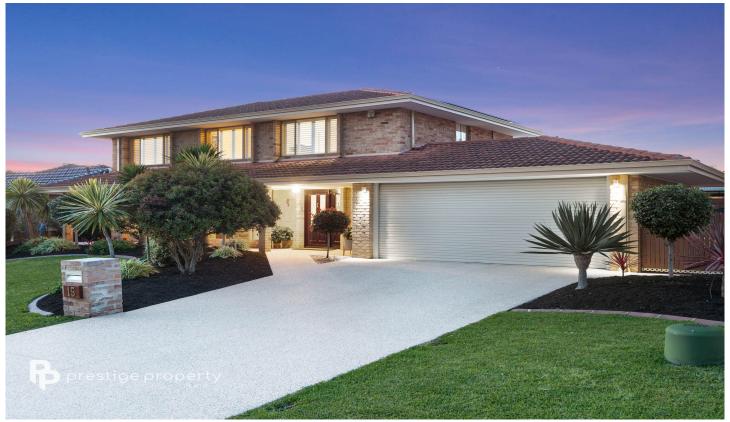

## 15 Northwood Way Kallaroo WA

Located in the ever popular seaside suburb of Kallaroo in the North Shore Estate, and only 1.5km from the beach, this fabulous 4 bedroom, 2 bathroom family home is situated in a quiet street on a large 755 sqm block, and is jam packed full of character!

Property features include but are not limited to: DOWNSTAIRS

- ? Well established, reticulated front garden
- ? Exposed aggregate driveway and double garage with automatic roller door
- ? Welcoming entry with beautiful Redgum timber flooring adjacent to garage pedestrian door
- ? Separate formal lounge and dining room with double french glass door entry and split system air conditioning
- ? Spacious, open plan kitchen and meals area with Blackbutt timber flooring

4 🕮 2 🖺 2 🖨

Land Size: 755 sqm

View: https://www.prestigepropertyperth.com.au/s

ale/wa/northern-suburbs/kallaroo/residential

/house/5773912

Glenn Williams 08 6225 5151