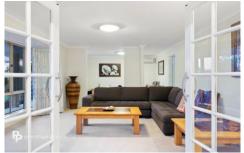

Property features include but are not limited to: DOWNSTAIRS

- ? Well established, reticulated front garden
- ? Exposed aggregate driveway and double garage with automatic roller door
- ? Welcoming entry with beautiful Redgum timber flooring adjacent to garage pedestrian door
- ? Separate formal lounge and dining room with double french glass door entry and split system air conditioning
- ? Spacious, open plan kitchen and meals area with Blackbutt timber flooring