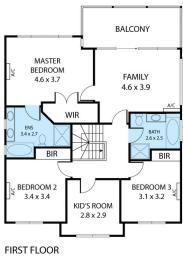

4 🚐 2 🔓 2 🖨

Land Size: 528 sqm

**View**: https://www.prestigepropertyperth.com.au/s

ale/wa/northern-suburbs/mindarie/residentia

I/house/5773920

Steven Gough 08 6225 5151

0 1 2 3 4 5 Floorplan Scale Bar (m)

39 Halifax Boulevard, Mindarie 6030
TOTAL APPROX. FLOOR AREA 228 SQ.M
Whits every attempt has been made to ensure the accuracy of the floor plan contained here, measurements of doors, windows, rooms and any other flems are approximate and no responsibility is taken for any error, omission, or misstatement. This plan is for illustrative purposes only and should be used as such by any prospective purchaser.