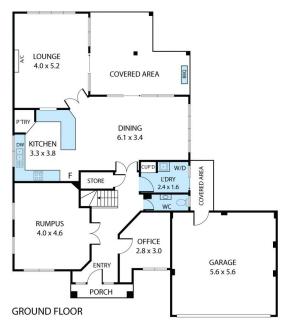

4 🚐 2 🔓 2 🖨

Land Size: 528 sqm

**View**: https://www.prestigepropertyperth.com.au/s

ale/wa/northern-suburbs/mindarie/residentia

I/house/5773920

Steven Gough 08 6225 5151

0 1 2 3 4 5 Floorplan Scale Bar (m)

39 Halifax Boulevard, Mindarie 6030
TOTAL APPROX. FLOOR AREA 228 SQ.M
Whits every attempt has been made to ensure the accuracy of the floor plan contained here, measurements of doors, windows, rooms and any other flems are approximate and no responsibility is taken for any error, omission, or misstatement. This plan is for illustrative purposes only and should be used as such by any prospective purchaser.