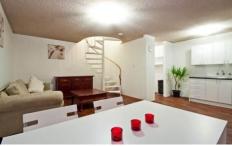

This property boasts a well appointed kitchen with plenty of cupboard space, gas oven & electric cook top. The kitchen oversees the open plan living and dining area, offering a split system air conditioning unit. From the living area a spiral stair case takes you to the second floor where you will find the bathroom and the two bedrooms, of which the master bedroom has a built in wardrobe and split system air conditioning unit.