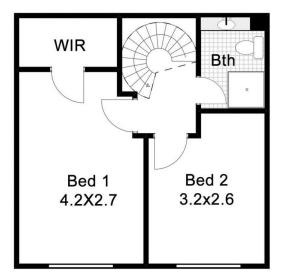

## 36/390 Hector Street Yokine WA

You will love this well presented 2 bedroom, 1 bathroom two storey townhouse. Situated in a top location with easy access to the freeway, Mount Lawley Train Station, Mount Lawley ECU Campus, local amenities and it is next to the picturesque Reader park.

This property boasts a well appointed kitchen with plenty of cupboard space, gas oven & electric cook top. The kitchen oversees the open plan living and dining area, offering a split system air conditioning unit. From the living area a spiral stair case takes you to the second floor where you will find the bathroom and the two bedrooms, of which the master bedroom has a built in wardrobe and split system air conditioning unit.

Outside you will be able to relax in the spacious private and secure rear courtyard. The property comes complete with 1

2 📭 1 🖺 2 🗬

**View**: https://www.prestigepropertyperth.com.au/lease/wa/northern-suburbs/yokine/residential/apartment/5773923