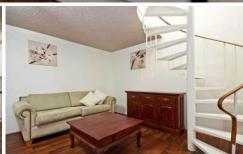

This property boasts a well appointed kitchen with plenty of cupboard space, gas oven & electric cook top. The kitchen oversees the open plan living and dining area, offering a split system air conditioning unit. From the living area a spiral stair case takes you to the second floor where you will find the bathroom and the two bedrooms, of which the master bedroom has a built in wardrobe and split system air conditioning unit.