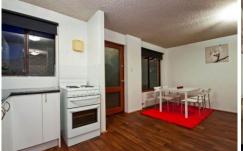

This property boasts a well appointed kitchen with plenty of cupboard space, gas oven & electric cook top. The kitchen oversees the open plan living and dining area, offering a split system air conditioning unit. From the living area a spiral stair case takes you to the second floor where you will find the bathroom and the two bedrooms, of which the master bedroom has a built in wardrobe and split system air conditioning unit.