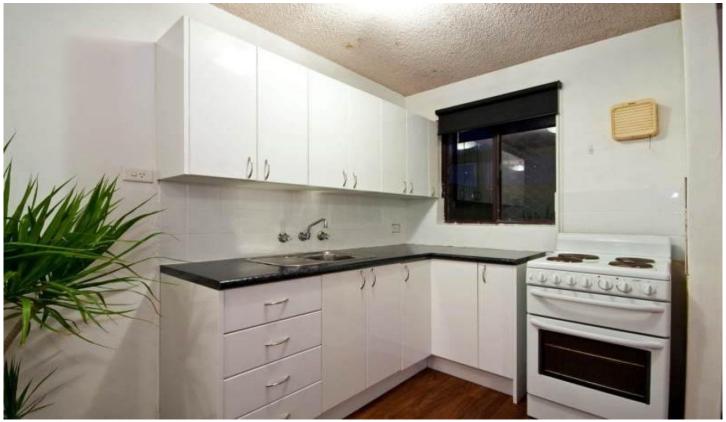

This property boasts a well appointed kitchen with plenty of cupboard space, gas oven & electric cook top. The kitchen oversees the open plan living and dining area, offering a split system air conditioning unit. From the living area a spiral stair case takes you to the second floor where you will find the bathroom and the two bedrooms, of which the master bedroom has a built in wardrobe and split system air conditioning unit.