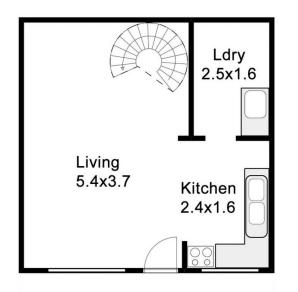

## 36/390 Hector Street Yokine WA

You will love this well presented 2 bedroom, 1 bathroom two storey townhouse. Situated in a top location with easy access to the freeway, Mount Lawley Train Station, Mount Lawley ECU Campus, local amenities and it is next to the picturesque Reader park.

This property boasts a well appointed kitchen with plenty of cupboard space, gas oven & electric cook top. The kitchen oversees the open plan living and dining area, offering a split system air conditioning unit. From the living area a spiral stair case takes you to the second floor where you will find the bathroom and the two bedrooms, of which the master bedroom has a built in wardrobe and split system air conditioning unit.

Outside you will be able to relax in the spacious private and secure rear courtyard. The property comes complete with 1

2 📭 1 🖺 2 🗬

**View**: https://www.prestigepropertyperth.com.au/lease/wa/northern-suburbs/yokine/residential/apartment/5773923