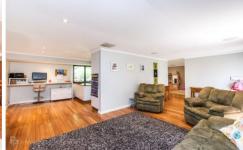

Once inside, The front of the home offers you the choice of two large family living areas. On one side you have the formal lounge, that could also be used as a more casual family living area if that is more your style, whilst on the other side of the entry, is another very large multifunctional room, that can be used as either a games room, or even as a family theatre if so desired.