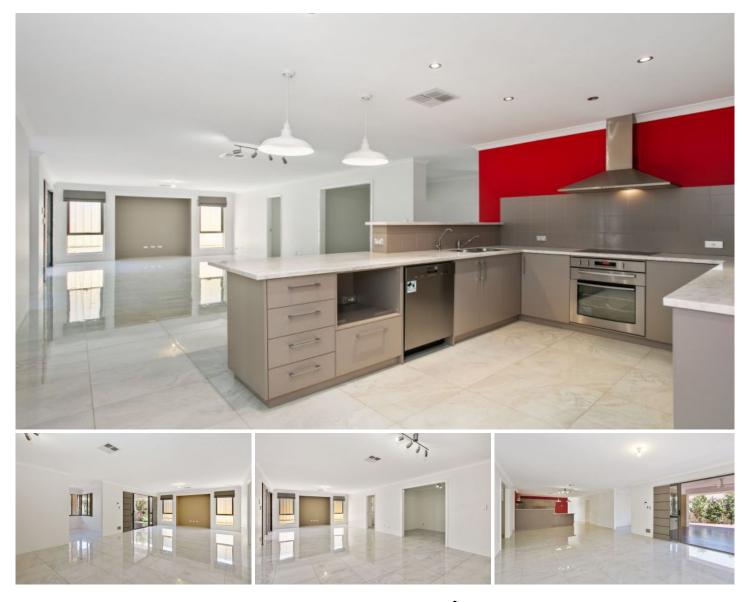

## 21 Harcourt Drive Hillarys WA

New to the market, and simply stunning, is this exquisite easy care family home, that is located in the most idyllic location, close to good quality schools, lovely local shops, quick and convenient public transport and is only a couple of kilometers from the iconic Hillary's Marina.

Just check out the list of features below! Best be quick on this one....

Featuring a wonderfully modern vibe, and offering the latest in layout concepts, this fabulous home offers a large centrally located kitchen, boasting an abundance of bench and storage space, modern stainless steel appliances, that perfectly complements the open plan dining, family and living areas. With porcelain tiles throughout, this area is the homes hub, and offers that sleek feel you have always desired.