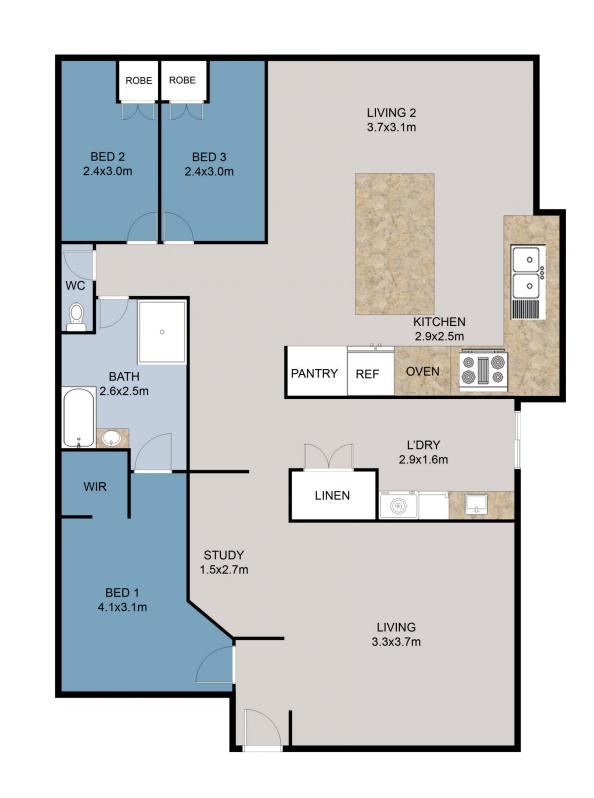

## 2 Bridgedale Close Beldon WA

Fresh, clean and ready to go is this fabulous 3 Bedroom, 1 Bathroom home that features fabulous corner street appeal with an enormous 36sqm side access workshop, that also has the added bonus of potential subdivision!

Upon entry, this home immediately begins to reveal its size and homely qualities, starting with the large front lounge and generous master bedroom suite, that comes complete with a generous walk in robe and semi ensuite bathroom that has been fully renovated.

As you move through the home, it opens up into a large fresh tiled open plan living area, that flows conveniently around the stylish kitchen, which offers an abundance of cupboard and bench space, quality stainless steel appliances and an open view of the rear yard. This entire section of the home is light and bright with large windows,

## FLOOR PLAN

This floor plan including furniture, fixture measurements and dimensions are approximate and for illustrative purposes only. Boxbrownie.com gives no guarantee, warranty or representation as to the accuracy and layout. All enquiries must be directed to the agent, vendor or party representing this floor plan.