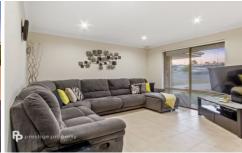

As you move through the home, it opens up into a large fresh tiled open plan living area, that flows conveniently around the stylish kitchen, which offers an abundance of cupboard and bench space, quality stainless steel appliances and an open view of the rear yard. This entire section of the home is light and bright with large windows,