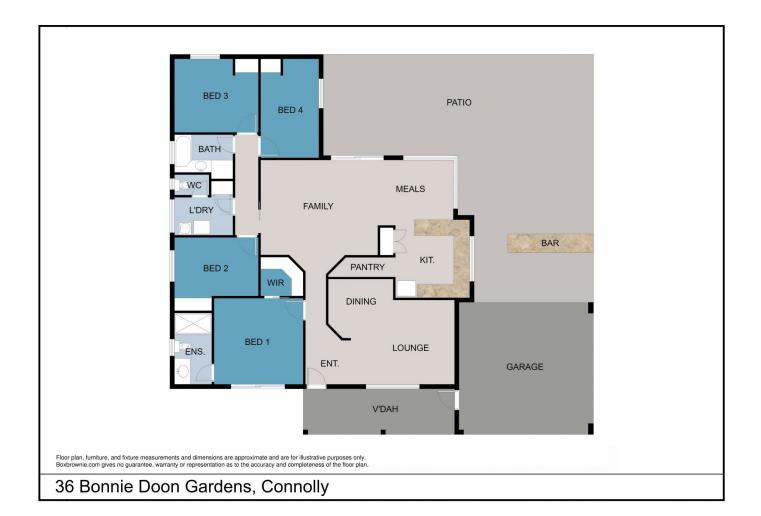

## **GOLDEN SUMMER SUNSETS**

"VIEWING POSSIBLE ANYTIME BY APPOINTMENT - CALL NOW TO VIEW"

All ready for you is this fabulous 4 bedroom, 2 bathroom family home that features more than enough space for everyone to enjoy either indoors or out, and is situated on a spacious, yet low maintenance block, within a very family friendly area!

Sitting high on the block, this home is just perfect for taking in those fabulous Perth golden summer sunsets.

The entry to the home leads to a large central hallway, which runs past the formal lounge on the right, and the master bedroom suite to the left, right through to the central

4 🕒 2 📛 2 🖨

Land Size: 779 sqm

View : https://www.prestigepropertyperth.com.au/s

ale/wa/northern-suburbs/connolly/residential

/house/5773938

Glenn Williams 08 6225 5151