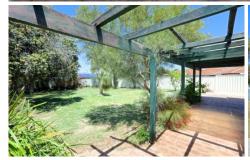

There are three bedrooms, two with built in robes. The fully fitted kitchen has a gas cook top and electric oven, and an adjoining dining area, which overlooks the rear garden.

3 📭 1 🔓 1 😭

Land Size: 686 sqm