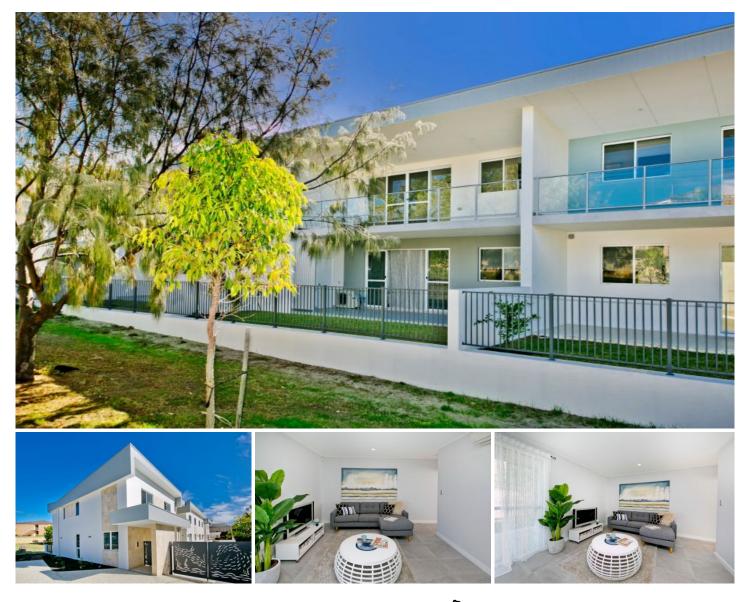

## 2/14 Nautilus Crescent Scarborough WA

Luxuriously finished and only a stone's throw from the beach, it's not often an apartment ticks all the boxes, but this one certainly does.

Built to the highest possible standards by Jabiru Construction, there's been no expense spared in the creation of this eight-unit apartment complex. It's been so beautifully finished, in fact, that the development was submitted for a HIA award, in the category of small apartment blocks.

There's so much to love here, from the incredible location at the end of a quiet, tree-lined cul-de-sac, to the high-quality finishes within this light, bright and ultra-modern two-bedroom apartment. Cleverly designed, the floorplan makes the most of all available space, with two generously sized bedrooms, two stylish bathrooms, a