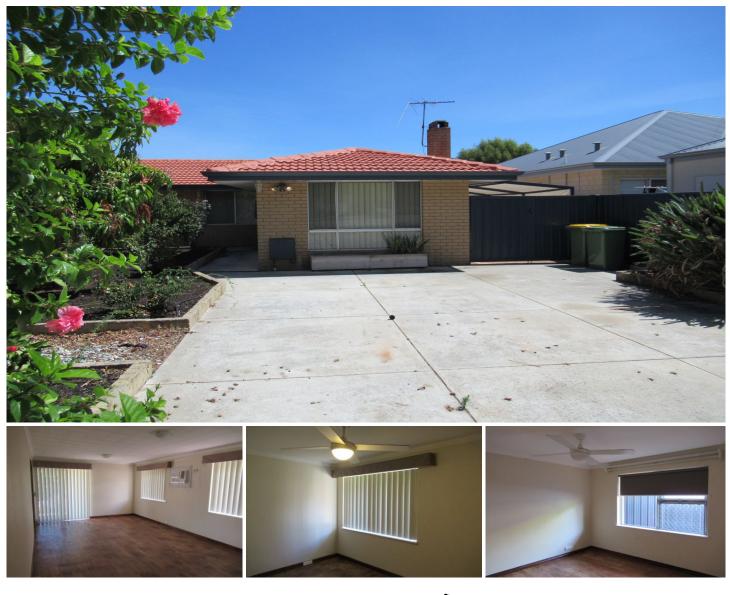

## 23 Paulett Way Belmont WA

Available now is this lovely 4 bedroom, 1 bathroom, two toilet home, which has so much to offer. There are brand new verticals through the property and the rooms are neutrally decorated and combine well with the easy to clean wood look laminate flooring.

At the front of the house is the family lounge, which has been fitted with an air conditioner unit as well as a coal/wood fire burner. Just off the main entrance is a huge walk in storage cupboard/linen press with lots of shelves and storage area. From there you come to the spacious light and bright living area, which has a 2nd air conditioning unit and opens out through the sliding door to the paved outdoor entertainment area. The kitchen has a new gas oven, cooktop and range hood and there is lots of storage adn bench space, along with also featuring a large pantry.