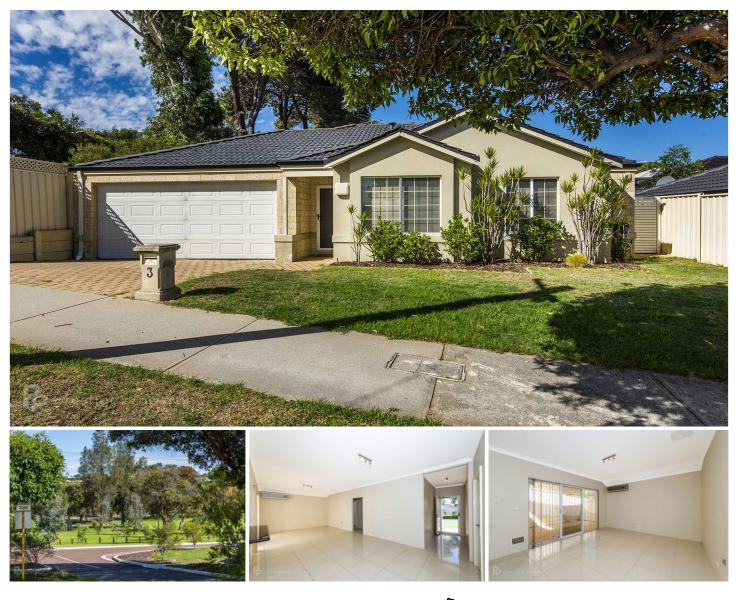

## **3 Ambrose Street Innaloo WA**

Featuring an attractive street frontage, and with parks on either side, this fabulous 3 bedroom, 2 bathroom double garage home is magnificently appointed, and located in centrally located and very popular Innaloo.

From a quiet, tree lined street, you will step into a well lit, air conditioned open plan design, that provides for both communal or private spaces, depending on your need at the time. Featuring a modern and well appointed wrap around style kitchen, that boasts plenty of storage and cupboard space, a generous granite stone bench top, a double sink and stainless steel appliances. The central breakfast bar is convenient, and overlooks the generous dining and living areas, that offer more than enough room to comfortably host dinner parties for family and friends. This wonderful living space also flows nicely out to a shaded courtyard, that is once again ideal for entertaining, 3 🛤 2 🚔 2 🛱