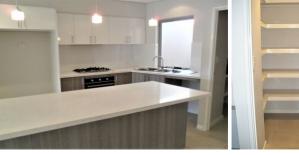

This fabulous home features a well-appointed kitchen, boasting quality granite bench tops, stainless steel appliances along with very convenient built in wine storage, conveniently overseeing the sunken living area, that is stylishly presented with vaulted ceilings, and offers split system air conditioning and modern down lighting and provides access to the low maintenance rear entertaining area.