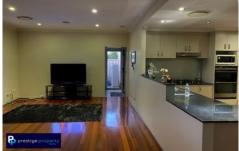

## 12 Tillingdon Way Morley WA

This fabulous 3 bedroom, 2 bathroom, PLUS study home, also features a secure double garage and is magnificently appointed, whilst being centrally located in Morley.

Step inside to a well-lit, air conditioned open plan design, that provides for both communal or private spaces, depending on your need at the time. Featuring a modern and well-appointed kitchen, that boasts plenty of storage and cupboard space, along with generous bench tops, double sink and stainless steel appliances. Centrally located, the kitchen conveniently overlooks and services both the generous dining and living room areas, that when combined, offer more than enough room to comfortably host extended dinner parties for family and friends.