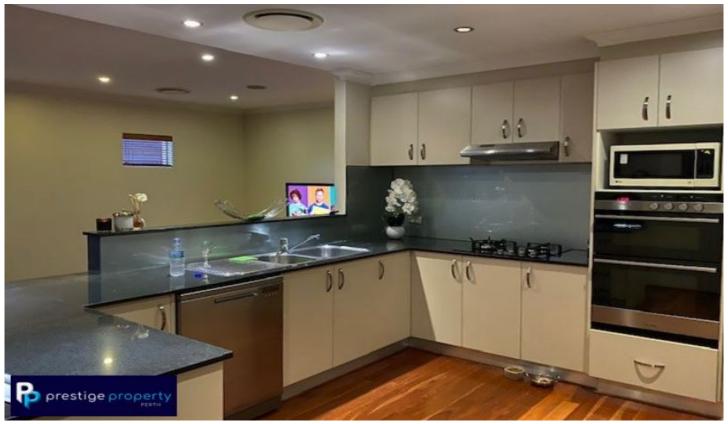

## 12 Tillingdon Way Morley WA

This fabulous 3 bedroom, 2 bathroom, PLUS study home, also features a secure double garage and is magnificently appointed, whilst being centrally located in Morley.

Step inside to a well-lit, air conditioned open plan design, that provides for both communal or private spaces, depending on your need at the time. Featuring a modern and well-appointed kitchen, that boasts plenty of storage and cupboard space, along with generous bench tops, double sink and stainless steel appliances. Centrally located, the kitchen conveniently overlooks and services both the generous dining and living room areas, that when combined, offer more than enough room to comfortably host extended dinner parties for family and friends.