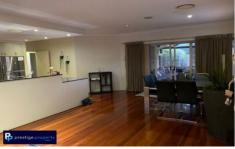

## 12 Tillingdon Way Morley WA

This fabulous 3 bedroom, 2 bathroom, PLUS study home, also features a secure double garage and is magnificently appointed, whilst being centrally located in Morley.

Step inside to a well-lit, air conditioned open plan design, that provides for both communal or private spaces, depending on your need at the time. Featuring a modern and well-appointed kitchen, that boasts plenty of storage and cupboard space, along with generous bench tops, double sink and stainless steel appliances. Centrally located, the kitchen conveniently overlooks and services both the generous dining and living room areas, that when combined, offer more than enough room to comfortably host extended dinner parties for family and friends.