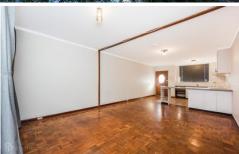

This wonderful apartment includes a fully functional & practical kitchen that boasts ample bench top & cupboard space, a rangehood, an electric under bench oven and a 4 burner gas cook top, along with the benefit of overhead cupboards, with the remainder of the property offering a comfortable enough space to be able to dine, lounge and sleep, whilst you also have a built in wardrobe and your very own private balcony!