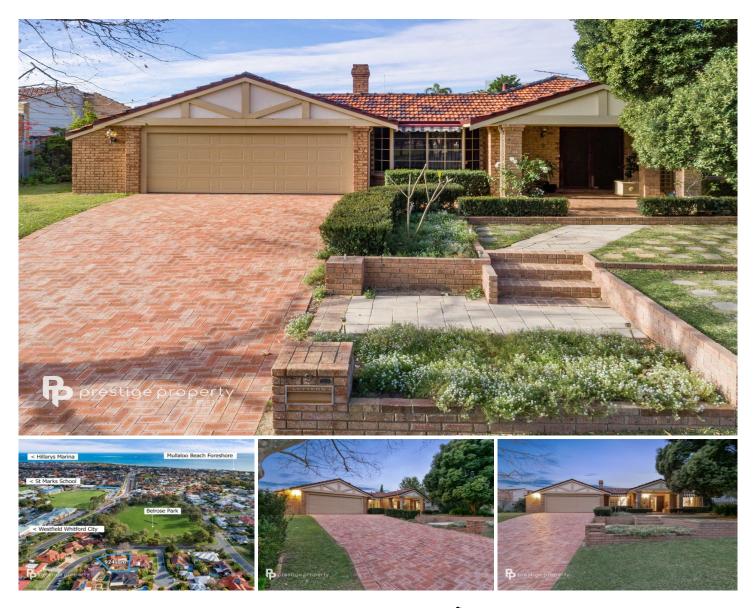

## 9 Northwood Way Kallaroo WA

Kallaroo Manor - In size, options and opportunities this beautiful home is in every sense of the word a manor for your family to enjoy for many years to come. They say you can't beat an ocean side location, they were correct! This amazing family home will prove that for sure and let me tell you why.

This stunning home is not only on our oceans doorstep but it is literally across the road from St Mark's school and Westfield Whitfords City precinct with all you could ever need in a shopping and entertainment centre.

Set inside the R40 rezoning development area this 924sqm block also has the opportunity to subdivide into a maximum of 4 lots overlooking the beautiful Belrose Park, you could develop and capitalize immediately or enjoy the large 4 bedroom home in this stunning location for now with your