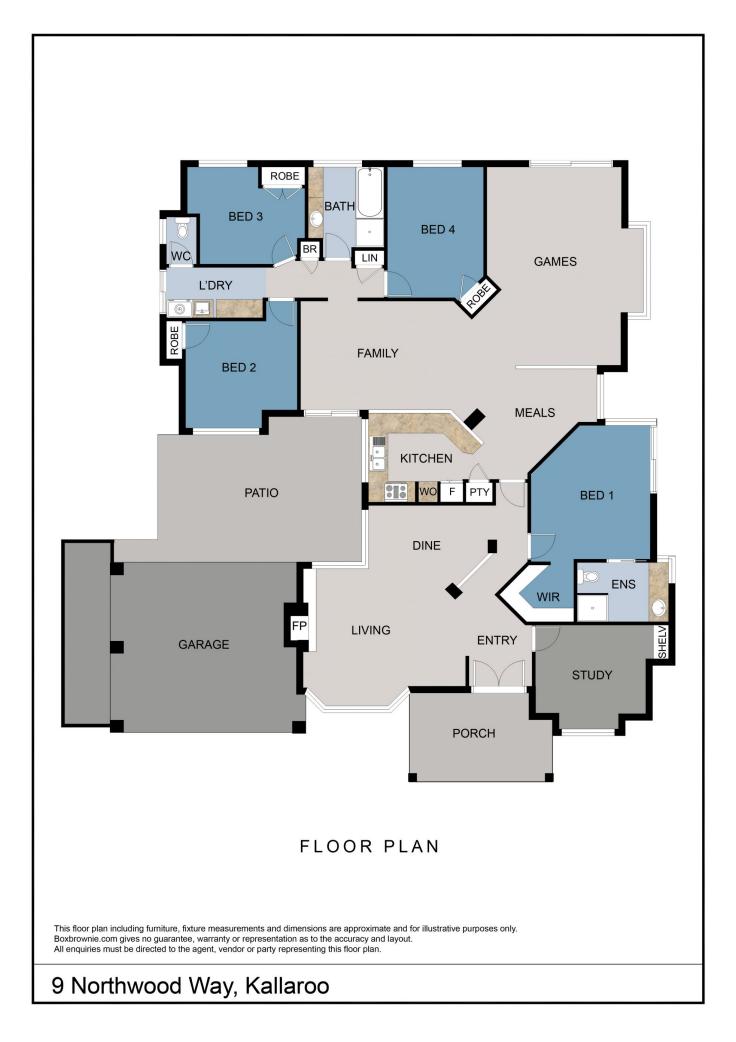

Set inside the R40 rezoning development area this 924sqm block also has the opportunity to subdivide into a maximum of 4 lots overlooking the beautiful Belrose Park, you could develop and capitalize immediately or enjoy the large 4 bedroom home in this stunning location for now with your

## 4 🛤 2 🚔 2 🚘

View

Land Size : 924 sqm

: https://www.prestigepropertyperth.com.au/s ale/wa/northern-suburbs/kallaroo/residential /house/5773961

Glenn Williams 08 6225 5151