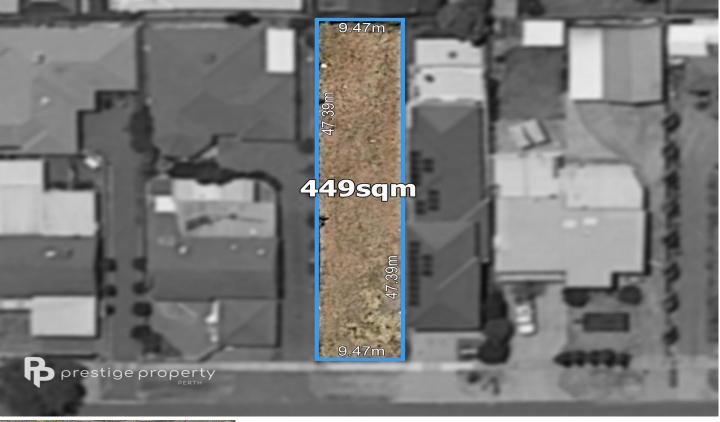

## 378B Coode Street Dianella WA

We're off!!! Don't be in last place to view this quality block of land and take advantage of all of the available financial incentives to lock in your piece of Dianella gold.

## Land Size : 449 sqm

View

: https://www.prestigepropertyperth.com.au/s ale/wa/northern-suburbs/dianella/residential/ land/5773964

Steven Gough 08 6225 5151