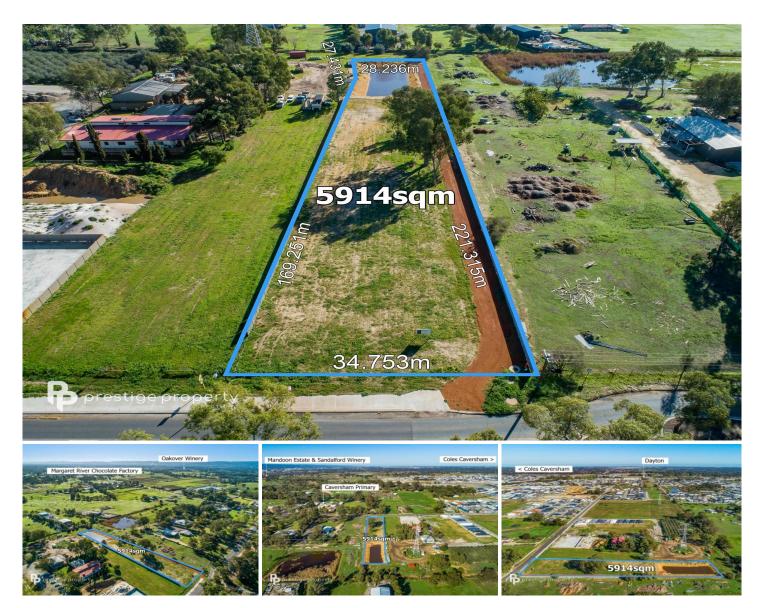

## 1/80 Coast Road West Swan WA

The ultimate lifestyle awaits you and your family, right here with this beautiful 5,914sqm block. Featuring a 34.7m frontage, this amazing piece of land is ready for you to build your dream home, and still have ample room for your sheds, work vehicles, entertainment spaces, swimming pool, plus still fit an entire footy oval? whatever your heart desires! Imagine hearing the children play in the far distance, with the space to roam, yet still be in the safety of your own property! Zoned general rural and suitable for a range of uses above general living, such as sheds, workshops, stables etc or even the running of small home business's.

Land Size: 5914 sqm

**View**: https://www.prestigepropertyperth.com.au/s

ale/wa/eastern-suburbs/west-swan/residenti

al/land/5773965

**Glenn Williams 08 6225 5151**