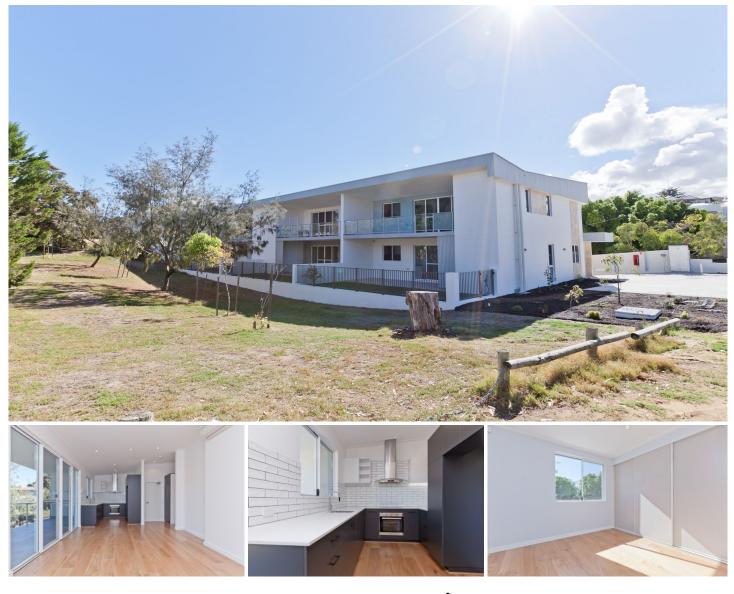

## 5/14 Nautilus Crescent Scarborough WA

This near new first floor two bedroom, two bathroom unit with large balcony is looking for a new tenant, who wants to enjoy the Scarborough lifestyle.

Located in a quiet cul-de-sac and within walking distance to the beach, this unit won't last long.

The two large bedrooms with built in robes have reverse cycle air conditioning in each bedroom. The en-suite and main bathroom each have a toilet, vanity and shower. A separate laundry comes with lots of storage space and includes a washer and dryer.

A well appointed kitchen with a dishwasher, wide fridge recess, quality appliances and lots of storage cupboards overlooks the air conditioned lounge area. The main living area opens out onto the spacious outdoor balcony.