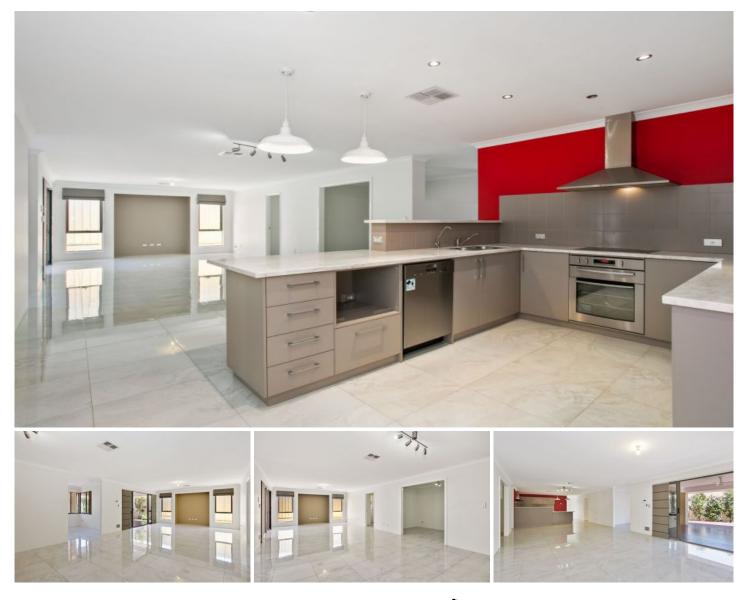

## 21 Harcourt Drive Hillarys WA

New to the market, and simply stunning, is this exquisite easy care family home, that is located in the most idyllic location, close to good quality schools, lovely local shops, quick and convenient public transport and is only a couple of kilometers from the iconic Hillary's Marina.

Just check out the list of features below! Best be quick on this one....

Featuring a wonderfully modern vibe, and offering the latest in layout concepts, this fabulous home offers a large centrally located kitchen, boasting an abundance of bench and storage space, modern stainless steel appliances, that perfectly complements the open plan dining, family and living areas. With porcelain tiles throughout, this area is the homes hub, and offers that sleek feel you have always desired.