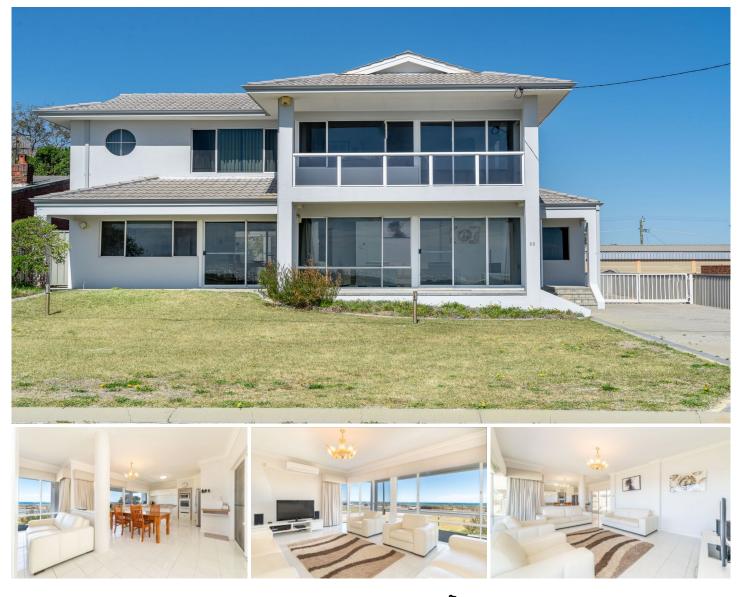

## 55 Cunliffe Street Lancelin WA

Did you ever travel somewhere and think "Wow, I would love to live here" or "Why don't we own a holiday home just like this one". Well this is your opportunity.

Don't miss out on this marvelous beach side sanctuary, uniquely situated on a prime 1,012sqm land, boasting uninterrupted spectacular ocean views and only 100 meters from the Indian ocean. Check the surf conditions from your bed side or sip coffee from your private balcony, overlooking some of the best beaches WA has to offer.

This well presented, double storey brick home will impress as soon as you walk through the door with double height ceilings greeting you upon entry. A stair case leading to your master suite and a corridor leading you to 3 well apportioned bedrooms, all featuring split system air conditioning and built in wardrobes, this home is built for