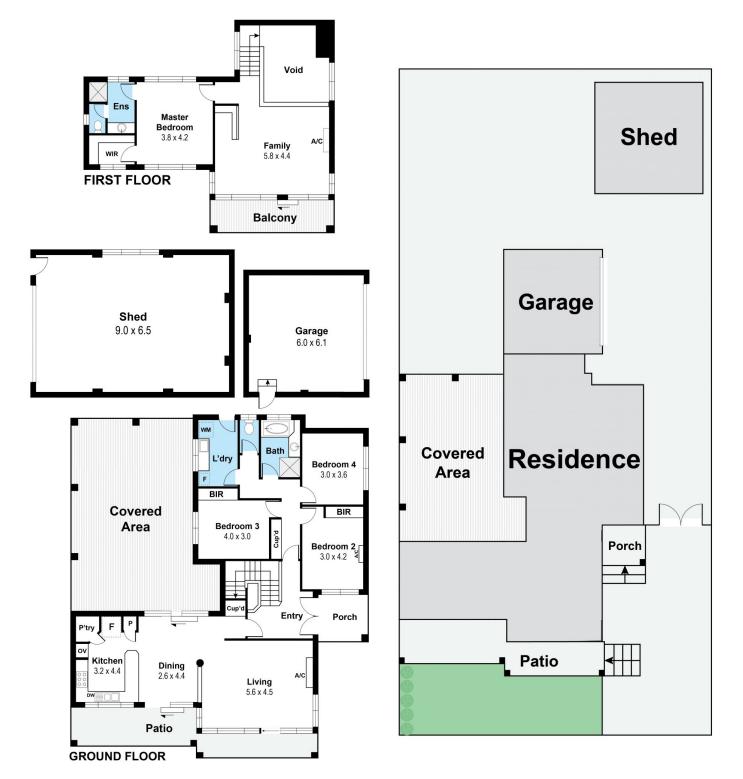

View : https://www.prestigepropertyperth.com.au/sale/w a/north/lancelin/residential/house/5926768

Steven Gough 08 6225 5151

https://www.prestigepropertyperth.com.au

 Image: Total Approx. Floor Area 232 sqm

 1
 2
 3
 4
 5

 Floorplan Scale Bar (m)
 5
 5
 5

## 55 Cunliffe Street, Lancelin 6044

Whilst every attempt has been made to ensure the accuracy of the floor plan contained here, measurements are approximate and no responsibility is taken for any error, omission or misstatement. This plan is for illustrative purposes only and should be used as such by any prospective purchaser or tenant.