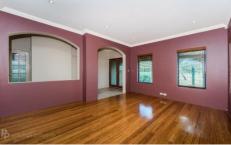

Property Features include but are not limited to;

- ? Formal Entry
- ? Formal Lounge with Polished Floorboards
- ? Study with Built-In Executive Size Desk
- ? Open Plan Kitchen, Family Living, and Dining area
- ? Functional Galley Style Kitchen with Breakfast Bar, Double Sink, Double Fridge Recess, Ample Cupboard and Bench Space and Dishwasher
- ? Large Master Bedroom with 'His' & 'Hers' WIRs with a Large Private Ensuite Bathroom that Features Double Vanity plus a Separate Bath