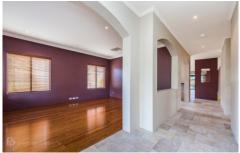

Property Features include but are not limited to;

- ? Formal Entry
- ? Formal Lounge with Polished Floorboards
- ? Study with Built-In Executive Size Desk
- ? Open Plan Kitchen, Family Living, and Dining area
- ? Functional Galley Style Kitchen with Breakfast Bar, Double Sink, Double Fridge Recess, Ample Cupboard and Bench Space and Dishwasher
- ? Large Master Bedroom with 'His' & 'Hers' WIRs with a Large Private Ensuite Bathroom that Features Double Vanity plus a Separate Bath