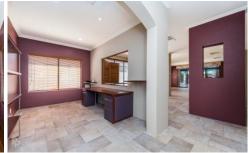

Property Features include but are not limited to;

- ? Formal Entry
- ? Formal Lounge with Polished Floorboards
- ? Study with Built-In Executive Size Desk
- ? Open Plan Kitchen, Family Living, and Dining area
- ? Functional Galley Style Kitchen with Breakfast Bar, Double Sink, Double Fridge Recess, Ample Cupboard and Bench Space and Dishwasher
- ? Large Master Bedroom with 'His' & 'Hers' WIRs with a Large Private Ensuite Bathroom that Features Double Vanity plus a Separate Bath