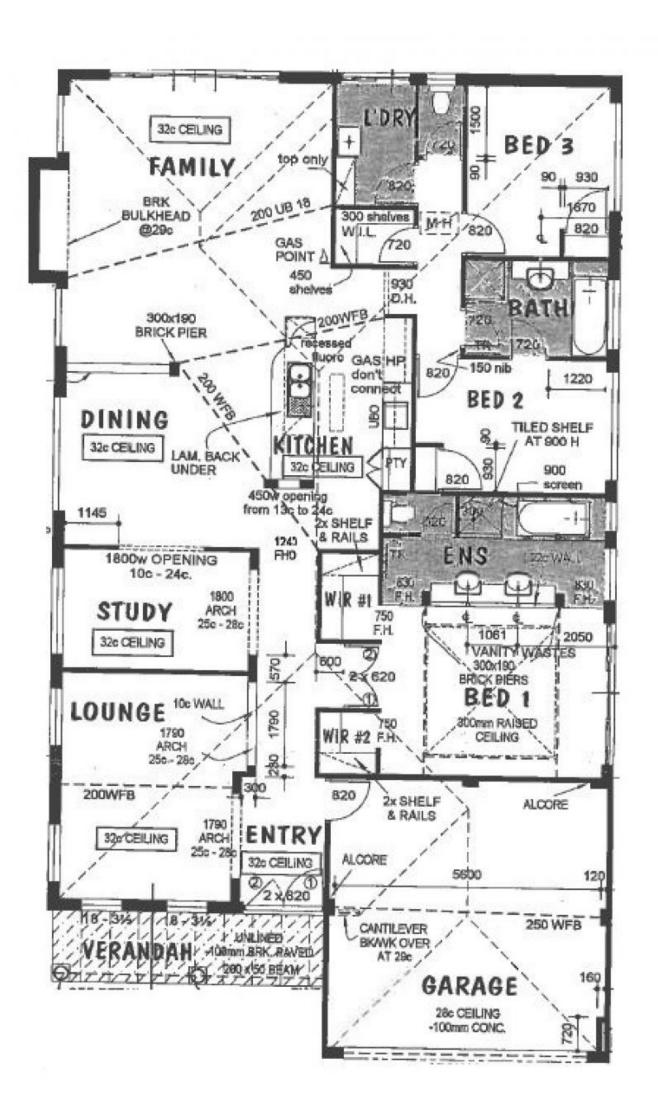

## 28 Gillon Street Karawara WA

You are sure to be impressed by this French Provence influenced 3 Bedroom, 2 Bathroom family home, which is set in an wonderful location, overlooking the beautiful George Burnett Park and within easy walking distance of the Curtin University.

Property Features include but are not limited to;

- ? Formal Entry
- ? Formal Lounge with Polished Floorboards
- ? Study with Built-In Executive Size Desk
- ? Open Plan Kitchen, Family Living, and Dining area
- ? Functional Galley Style Kitchen with Breakfast Bar, Double Sink, Double Fridge Recess, Ample Cupboard and Bench Space and Dishwasher
- ? Large Master Bedroom with 'His' & 'Hers' WIRs with a Large Private Ensuite Bathroom that Features Double Vanity plus a Separate Bath