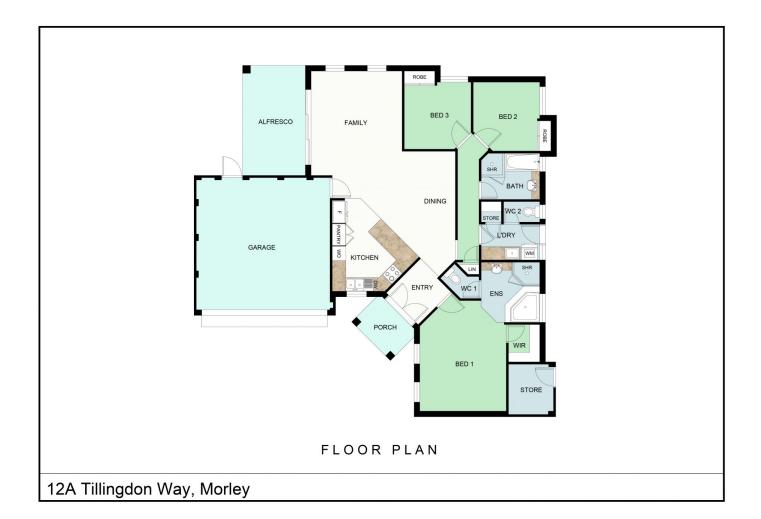

## 12A Tillingdon Way Morley WA

The best homes are the ones that make you feel instantly at ease the moment you have stepped in the front door, and luckily for you, 12A Tillingdon Way in Morley does exactly that?..

Located on a quiet street, yet only minutes away from Morley Galleria, Noranda Shopping Village and the direct arteries into the city and beyond, this stunning property features 3 great sized bedrooms, with the main providing a walk in robe and a spacious ensuite with both a giant spa bath and shower, and is just perfect for those living alone, a couple or even a small family.

The living is open plan, with the overall space just ideal in which to entertain your guests either inside or out, as the alfresco feeds directly off the main living area.

3 🚐 2 🚍 2 🗬

**View**: https://www.prestigepropertyperth.com.au/sale/w a/northern-suburbs/morley/residential/semi-detac hed/6005621