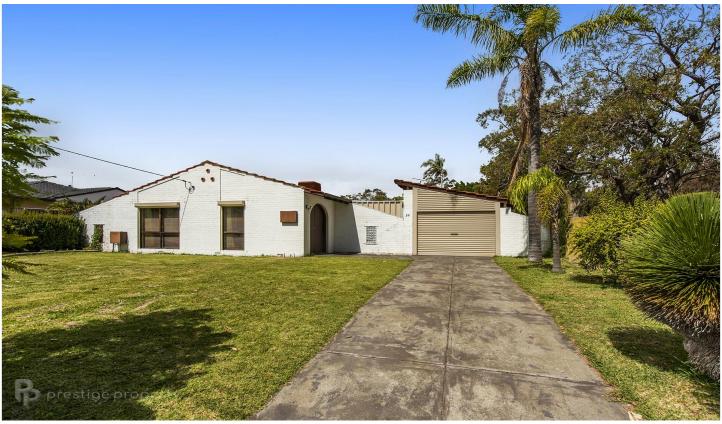

## 34 Glendale Avenue Hamersley WA

If you are a busy family who needs space and storage for a caravan or boat, or a tradesman looking for a property with room for that extra trailer, then 34 Glendale Avenue in Hamersley will be just what you are looking for!

This property has a supersized back yard that is completed nicely with a bore plus two sheds for any additional storage. You can also open up the single garage roller door, along with the gates at the other end, and drive right through into the backyard.