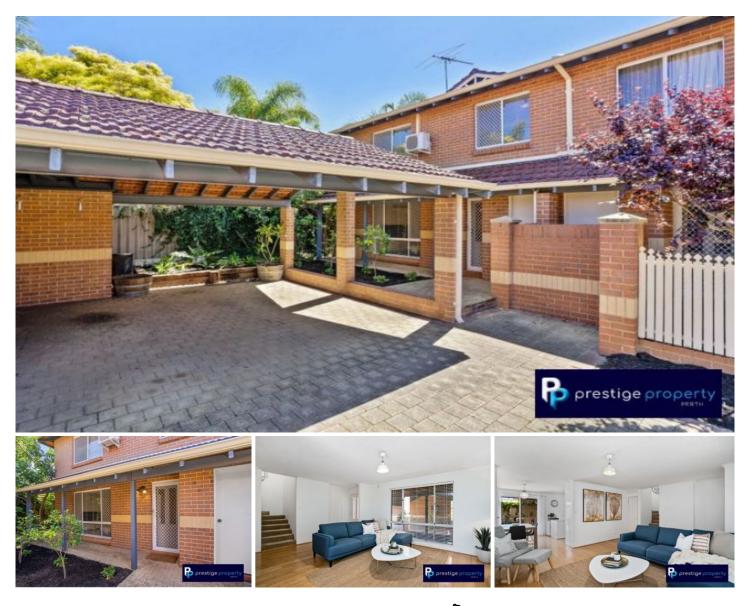

## 3/58 Moulden Avenue Yokine WA

Be quick to view this lovingly renovated and maintained 3 bedroom townhouse, and let its ideal layout, stylish kitchen, large bedrooms and roomy courtyard demonstrate to you why this is your ideal new home!

Offering 2 expansive bedrooms with built in robes, and which provide ample room for a king size bed & more, plus a standard size 3rd bedroom, this uniquely designed townhouse offers you the space of a large home within its low maintenance style shell.

Intelligently designed, with all the main living areas located downstairs, including the recently renovated and generously sized kitchen, that features ample bench and cupboard space, stainless steel appliances and direct access to the separate and dedicated laundry, convenient second toilet, along with the delightful open plan lounge &