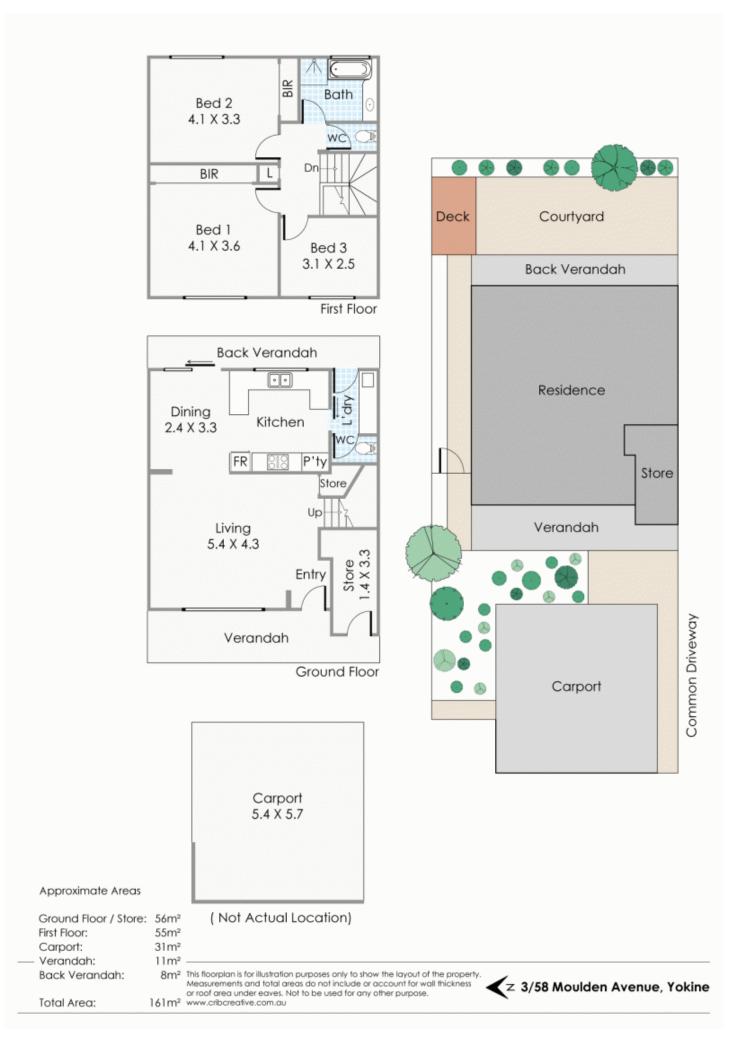

Offering 2 expansive bedrooms with built in robes, and which provide ample room for a king size bed & more, plus a standard size 3rd bedroom, this uniquely designed townhouse offers you the space of a large home within its low maintenance style shell.

Intelligently designed, with all the main living areas located downstairs, including the recently renovated and generously sized kitchen, that features ample bench and cupboard space, stainless steel appliances and direct access to the separate and dedicated laundry, convenient second toilet, along with the delightful open plan lounge &